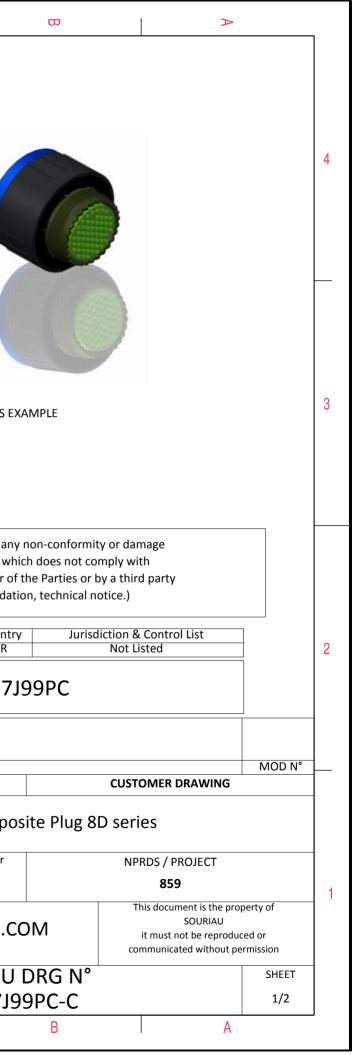

|   | т                                                                                                               |                                                                                             | ۵        | п    |             |                       | Π                            |              | D                      |                | C                                                                     |                          |                             |
|---|-----------------------------------------------------------------------------------------------------------------|---------------------------------------------------------------------------------------------|----------|------|-------------|-----------------------|------------------------------|--------------|------------------------|----------------|-----------------------------------------------------------------------|--------------------------|-----------------------------|
| 4 |                                                                                                                 | Z'                                                                                          | V Thread | ØS   |             |                       |                              |              |                        |                |                                                                       |                          |                             |
| ω |                                                                                                                 |                                                                                             |          | Кеуі | ng Shown as | example               |                              |              |                        |                | LAY                                                                   | OUT SHOV                 | VN AS EXA                   |
|   | CHARACTERISTICS                                                                                                 |                                                                                             |          |      |             | Connector             | dimension                    | 7            |                        |                |                                                                       |                          |                             |
|   | Standard : Based on                                                                                             | MIL-DTL-38999 Serie                                                                         | 5        |      |             | Dim                   | Nominal<br>35.7 Max          |              |                        |                |                                                                       |                          |                             |
|   | -Shell Material<br>-Shell Plating<br>-Insulator<br>-Contacts<br>-Seals & Grommet                                | : Composite<br>: Olive drab Cadm<br>: Thermoplastic<br>: Copper Alloy<br>: Silicon Elastome |          |      |             | ØS<br>Z'<br>VV THREAD | 31.5 Max<br>M25x1-6g         |              |                        |                | SOURIAU shall n<br>due to a use o<br>the Specifications<br>(professio | of the Proc<br>issued by | lucts whicl<br>either of th |
| N | -Contact Plating<br>-Durability<br>-Delivered with Souri                                                        | : 500 Mating cycle                                                                          |          | um   |             |                       |                              |              |                        |                | F                                                                     | N: 8D                    | FR<br>9517J9                |
|   | -Temperature Range<br>-Salt Spray<br>-Mass                                                                      | <ul> <li>-65°C to +175°C</li> <li>2000 hours</li> <li>25.5 g ± 10%</li> </ul>               |          |      |             |                       |                              |              | A :<br>ISS<br>Designed | DATE           | First Release<br>Latest modification<br>Date:                         | n - by                   |                             |
|   |                                                                                                                 |                                                                                             |          |      |             |                       |                              |              | SCALI                  | TITLE          |                                                                       |                          | omposi                      |
| _ | BASIC SERIES:     8D     5     -     17     J     99     P     0       SHELL TYPE     : Plug with RFI Shielding |                                                                                             |          |      |             |                       |                              |              | NA                     | -              |                                                                       | General<br>Tolera<br>±-  | nces:                       |
|   | CONTACT TYPE     : Standard Crimp Contact     ORIENT       SHELL SIZE : 17     CONTACT TYPE : PIN(50)           |                                                                                             |          |      |             |                       | ENTATION : C<br>500 Matings) | SOURIAU      |                        | WWW.SOURIAU.CO |                                                                       |                          |                             |
|   | PLATING : J =                                                                                                   | Olive drab Cadmiun                                                                          | 1        |      |             |                       | CONTACT LA                   | YOUT : 17-99 | FORMA                  |                | 1                                                                     |                          | RIAU E<br>517J99            |
| l | Н                                                                                                               |                                                                                             | G        | F    |             |                       | E                            |              | D                      |                | С                                                                     |                          |                             |
|   |                                                                                                                 |                                                                                             |          |      |             |                       | N N                          | V            |                        |                |                                                                       |                          |                             |