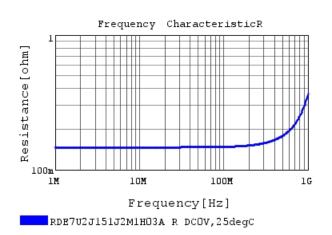

## RDE7U2J151J2M1H03A

The charts below may show another part number which shares its characteristics.

3 of 4