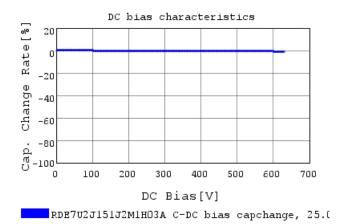

## RDE7U2J151J2M1H03A

The charts below may show another part number which shares its characteristics.

3 of 4