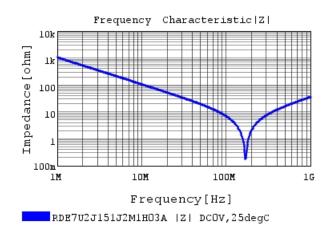

## RDE7U2J151J2M1H03A

The charts below may show another part number which shares its characteristics.

3 of 4