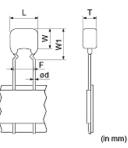

### Specifications

| L size or Outer diameter D                       | 5.5mm max.                                                    |
|--------------------------------------------------|---------------------------------------------------------------|
| Width                                            | 4.0mm max.                                                    |
| T size                                           | 3.15mm max.                                                   |
| Lead spacing F                                   | 5.0+0.6/-0.2mm                                                |
| Lead diameter d                                  | 0.5±0.05mm                                                    |
| Capacitance                                      | 150pF ±5%                                                     |
| Rated voltage                                    | 630Vdc                                                        |
| Temperature characteristics                      | U2J(EIA)                                                      |
| Temperature range of temperature characteristics | -55°C to 125°C                                                |
| Operating Temperature<br>Range                   | -55°C to 125°C                                                |
| тс                                               | 25 to 125℃:-750±120ppm/℃<br>-55 to 25℃:-750+120/-<br>347ppm/℃ |
| W1 size                                          | 6.0mm max.                                                    |