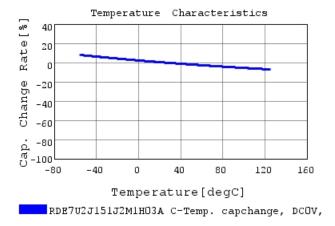

## RDE7U2J151J2M1H03A

The charts below may show another part number which shares its characteristics.

3 of 4