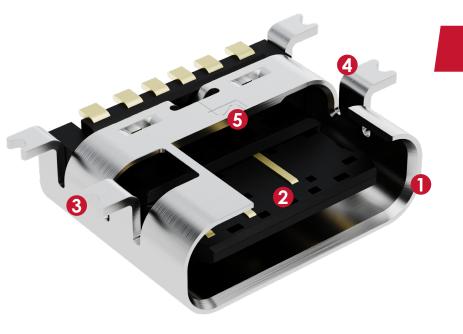

- 1 Horizontally mounted socket
- 2 USB C interface with 6 contacts
- **3** Low profile above PCB
- 4 4x SMT shell stakes
- 5 Compact PCB Footprint