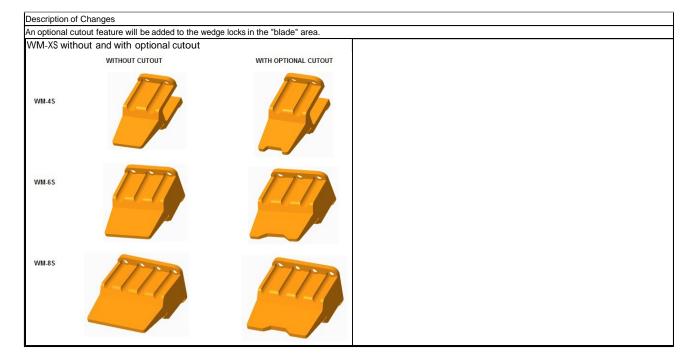

General Product Description: WM-4S, WM-6S, WM-8S DTM Series 4-way, 6-way, and 8-way Plug Wedge Locks

#### Reason for Changes: