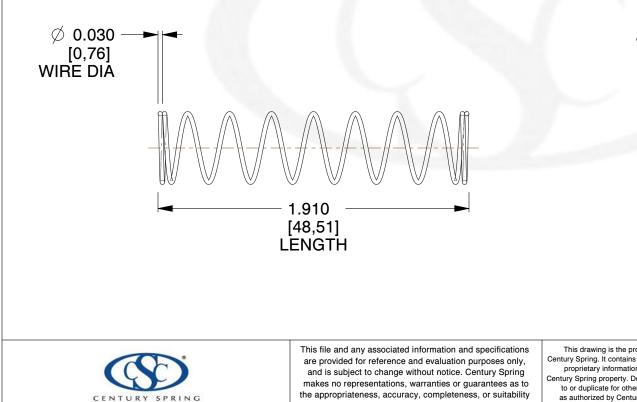

## NOTES:

info@centuryspring.com

- 1. Material : Stainless Steel
- 2. Finish : Glod Irridite
- 3. Ends : Closed
- 4. Total Coils : 10.000

- 5. Sugg. Max. Deflection : 0.470 (in)6. Sugg. Max. Load : 2.300 (lbs)7. All Drawing Dimensions are in Inches [mm]

800.237.5225

**→** ∅ 0.440 [11,18] I.D Ø 0.500 [12,70] O.D

|                                                                                                                                                                                                                                                                                                                                             |                                                                                                                                                                                                                                      |       | COMPONENT                           | SPRI | NGS       |
|---------------------------------------------------------------------------------------------------------------------------------------------------------------------------------------------------------------------------------------------------------------------------------------------------------------------------------------------|--------------------------------------------------------------------------------------------------------------------------------------------------------------------------------------------------------------------------------------|-------|-------------------------------------|------|-----------|
| This file and any associated information and specifications<br>are provided for reference and evaluation purposes only.                                                                                                                                                                                                                     | This drawing is the property of<br>Century Spring. It contains confidential,<br>proprietary information that is<br>Century Spring property. Do not disclose<br>to or duplicate for others except<br>as authorized by Century Spring. |       | <b>11772</b><br>COMPRESSION SPRINGS |      | UNIT      |
| and is subject to change without notice. Century Spring<br>makes no representations, warranties or guarantees as to<br>the appropriateness, accuracy, completeness, or suitability<br>for any purpose, of the file, information or specifications.<br>You are solely responsible for the use of the file,<br>information or specifications. |                                                                                                                                                                                                                                      |       |                                     |      | INCH [mm] |
|                                                                                                                                                                                                                                                                                                                                             |                                                                                                                                                                                                                                      |       |                                     |      | SHEET     |
|                                                                                                                                                                                                                                                                                                                                             | SCALE                                                                                                                                                                                                                                | 1.521 |                                     |      | 1 of 1    |