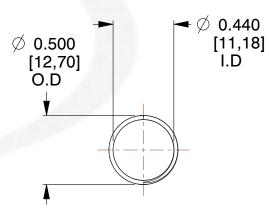

## **NOTES:**

Material : Spring Steel
 Finish : Glod Irridite

3. Ends: Closed and Ground

4. Total Coils: 10.000

5. Sugg. Max. Deflection: 0.800 (in)6. Sugg. Max. Load: 2.300 (lbs)

7. All Drawing Dimensions are in Inches [mm]