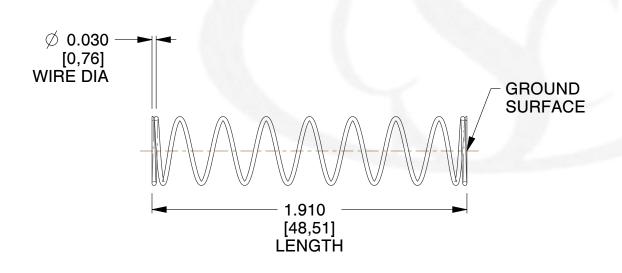

## **NOTES:**

Material : Spring Steel
 Finish : Glod Irridite

3. Ends: Closed and Ground

4. Total Coils: 10.000

5. Sugg. Max. Deflection: 0.800 (in)6. Sugg. Max. Load: 2.300 (lbs)

7. All Drawing Dimensions are in Inches [mm]