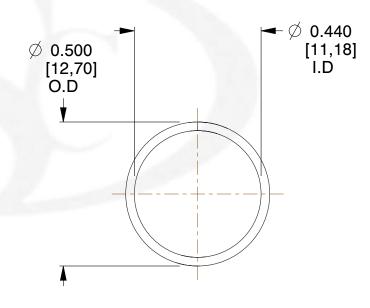

## **NOTES:**

Material : Music Wire
 Finish : Glod Irridite

3. Ends: Closed

4. Total Coils: 10.000

5. Sugg. Max. Deflection: 0.200 (in)6. Sugg. Max. Load: 2.300 (lbs)

7. All Drawing Dimensions are in Inches [mm]