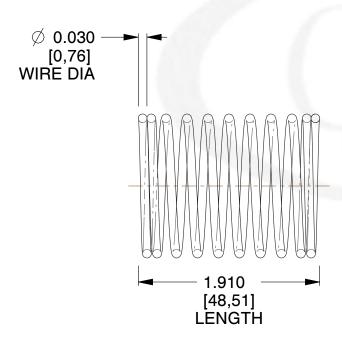

## **NOTES:**

Material : Music Wire
 Finish : Glod Irridite

3. Ends: Closed

4. Total Coils: 10.000

5. Sugg. Max. Deflection: 0.200 (in)6. Sugg. Max. Load: 2.300 (lbs)

7. All Drawing Dimensions are in Inches [mm]