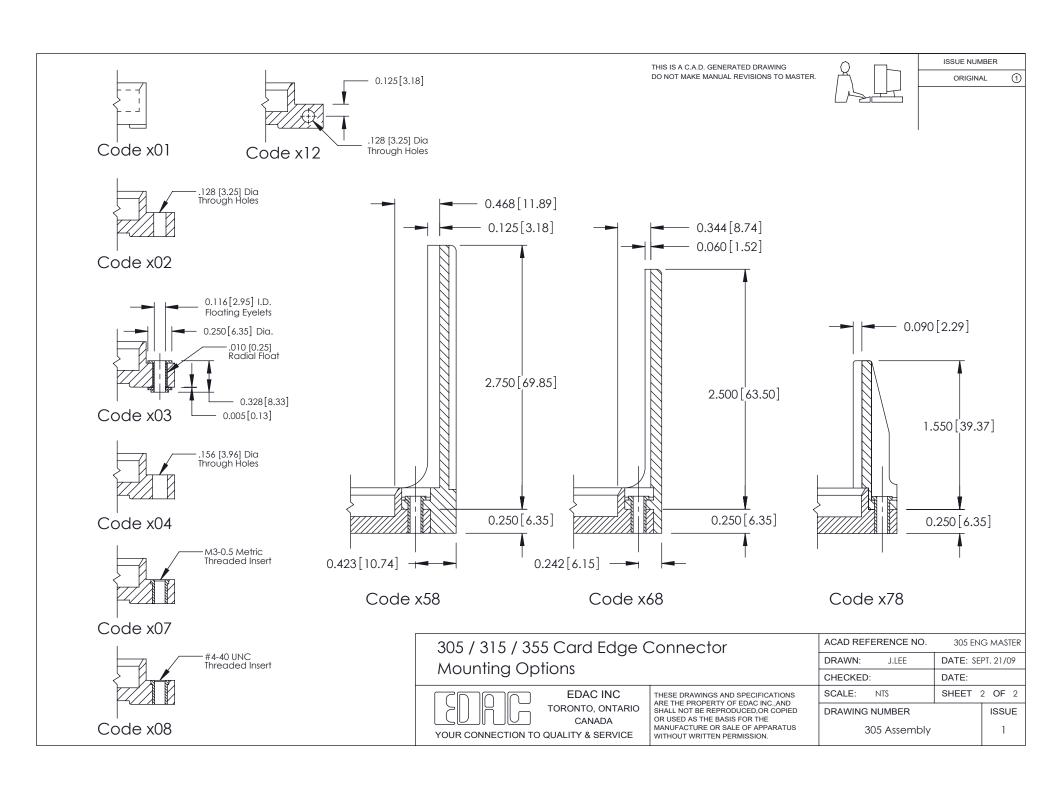

| Mounting Option 12128 (3:25) Dia. Side Mounting Holes 555-Extender Board Ben. 156 [3.96] Contact Space |                                                                                 | Contact Detail 555-Extender Board Bend (Code 500 Contacts) .156 [3.96] Contact Spacing x .140 [3.56] Row Spa | cing                                                       | THIS IS A C.A.D. GENERATED DRAWING<br>DO NOT MAKE MANUAL REVISIONS TO MASTER.                                                                                                                   |                                          | ISSUE NUMI<br>ORIGINA     |          |
|--------------------------------------------------------------------------------------------------------|---------------------------------------------------------------------------------|--------------------------------------------------------------------------------------------------------------|------------------------------------------------------------|-------------------------------------------------------------------------------------------------------------------------------------------------------------------------------------------------|------------------------------------------|---------------------------|----------|
|                                                                                                        | Card Slot Accepts<br>.054 (1.37) to .070 (1.78)<br>Thick P.C. Board             |                                                                                                              |                                                            |                                                                                                                                                                                                 |                                          |                           |          |
| \\ \frac{1}{4}                                                                                         | 0.156[3.96]                                                                     |                                                                                                              |                                                            |                                                                                                                                                                                                 |                                          |                           |          |
|                                                                                                        |                                                                                 | 6.248[158.70] — 6.394[162.41] — 6.680[169.67] —                                                              |                                                            |                                                                                                                                                                                                 |                                          |                           |          |
|                                                                                                        |                                                                                 |                                                                                                              |                                                            |                                                                                                                                                                                                 | 0.330 [8.38]                             | Card Slot                 |          |
| <u> </u>                                                                                               | <u>A</u>                                                                        | EDRIG                                                                                                        |                                                            |                                                                                                                                                                                                 | <u> </u>                                 |                           | ON A-A   |
| 0.460[11.68]                                                                                           | 6.680[169.67]                                                                   |                                                                                                              |                                                            |                                                                                                                                                                                                 |                                          | 0.125 [3.18<br>Point of C |          |
| 0.46(                                                                                                  | 6.990[177.55]  305 / 315 / 355 Card Edge Connector Part Number: 305-078-555-512 |                                                                                                              |                                                            |                                                                                                                                                                                                 | ACAD REFERENCE NO. DRAWN: J.LEE CHECKED: |                           | G MASTER |
| See Accompanying Page for:  Mounting Options                                                           |                                                                                 | YOUR CONNECTION TO QU                                                                                        | EDAC INC<br>CORONTO, ONTARIO<br>CANADA<br>JALITY & SERVICE | THESE DRAWINGS AND SPECIFICATIONS ARE THE PROPERTY OF EDAC INC.,AND SHALL NOT BE REPRODUCED,OR COPIED OR USED AS THE BASIS FOR THE MANUFACTURE OR SALE OF APPARATUS WITHOUT WRITTEN PERMISSION. | SCALE: NTS  DRAWING NUMBER  305 Assembly | SHEET 1                   | I OF 2   |