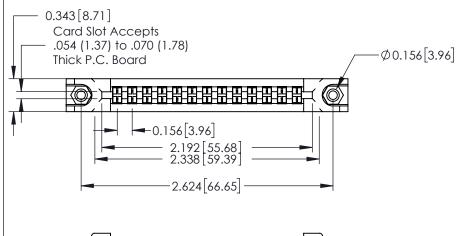

## **Contact Detail**

521-P.C. Tail .037x.015(0.94x0.38) - Tail LG.=.125(3.18) .156 [3.96] Contact Spacing with Single Centreline Row

THIS IS A C.A.D. GENERATED DRAWING DO NOT MAKE MANUAL REVISIONS TO MASTER.