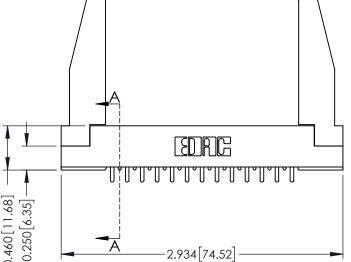

## **Mounting Option**

178-In-Line Card Guides

## **Contact Detail**

521-P.C. Tail .037x.015(0.94x0.38) - Tail LG.=.125(3.18) .156 [3.96] Contact Spacing with Single Centreline Row

THIS IS A C.A.D. GENERATED DRAWING DO NOT MAKE MANUAL REVISIONS TO MASTER.



ORIGINAL





306 / 316 / 356 Card Edge Connector Part Number: 306-013-521-178

YOUR CONNECTION TO QUALITY & SERVICE

**EDAC INC** TORONTO, ONTARIO CANADA

THESE DRAWINGS AND SPECIFICATIONS ARE THE PROPERTY OF EDAC INC., AND SHALL NOT BE REPRODUCED, OR COPIED OR USED AS THE BASIS FOR THE MANUFACTURE OR SALE OF APPARATUS WITHOUT WRITTEN PERMISSION.

| ACAD REFERENCE NO. | 306 ENG MASTER    |
|--------------------|-------------------|
| DRAWN: J.LEE       | DATE: SEPT. 14/09 |
| CHECKED:           | DATE:             |
| SCALE: NTS         | SHEET 1 OF 2      |
| DRAWING NUMBER     | ISSUE             |
| 306 Assembly       | 1                 |

**See Accompanying Pages for:** 

**Mounting Options**