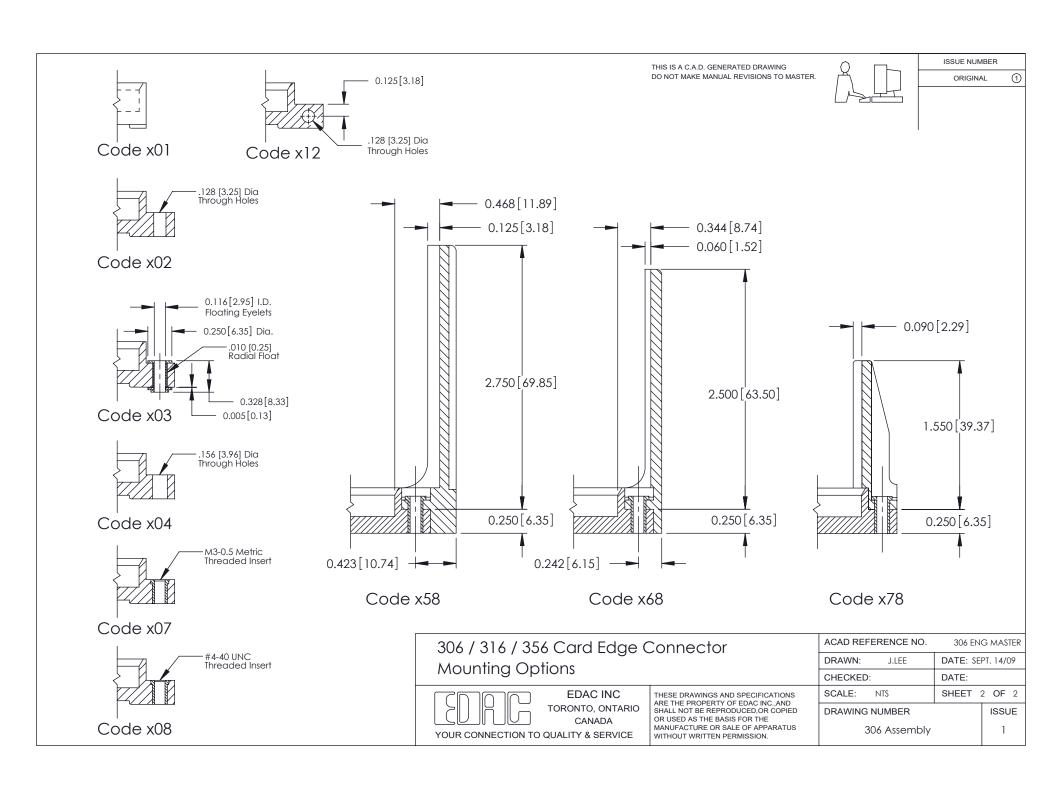

line Row

THIS IS A C.A.D. GENERATED DRAWING DO NOT MAKE MANUAL REVISIONS TO MASTER.



ORIGINAL





306 / 316 / 356 Card Edge Connector Part Number: 306-013-521-178

YOUR CONNECTION TO QUALITY & SERVICE

**EDAC INC** TORONTO, ONTARIO CANADA

THESE DRAWINGS AND SPECIFICATIONS ARE THE PROPERTY OF EDAC INC., AND SHALL NOT BE REPRODUCED, OR COPIED OR USED AS THE BASIS FOR THE MANUFACTURE OR SALE OF APPARATUS WITHOUT WRITTEN PERMISSION.

| ACAD REFERENCE NO. | 306 ENG MASTER    |
|--------------------|-------------------|
| DRAWN: J.LEE       | DATE: SEPT. 14/09 |
| CHECKED:           | DATE:             |
| SCALE: NTS         | SHEET 1 OF 2      |
| DRAWING NUMBER     | ISSUE             |
| 306 Assembly       | 1                 |

**See Accompanying Pages for:** 

**Mounting Options**