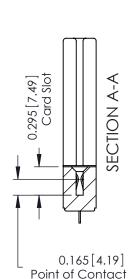

## **Contact Detail**

521-P.C. Tail .037x.015(0.94x0.38) - Tail LG.=.125(3.18) .156 [3.96] Contact Spacing with Single Centreline Row

THIS IS A C.A.D. GENERATED DRAWING DO NOT MAKE MANUAL REVISIONS TO MASTER.