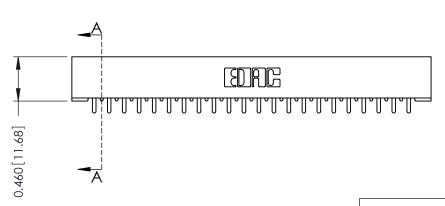

## **Mounting Option**

101-No Mounting Lugs

ISSUE NUMBER ORIGINAL

- 0.343[8.71] Card Slot Accepts .054 (1.37) to .070 (1.78) Thick P.C. Board

**See Accompanying Pages for:** 

**Mounting Options** 

| 306 / 316 / 356 Card Edge Connecto | r |
|------------------------------------|---|
| Part Number: 306-022-521-101       |   |