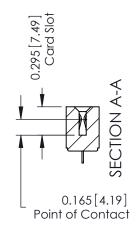

ISSUE NUMBER ORIGINAL

- 0.343[8.71] Card Slot Accepts .054 (1.37) to .070 (1.78) Thick P.C. Board

**See Accompanying Pages for:** 

**Mounting Options** 

| 306 / 316 / 356 Card Edge Connecto | r |
|------------------------------------|---|
| Part Number: 306-022-521-101       |   |