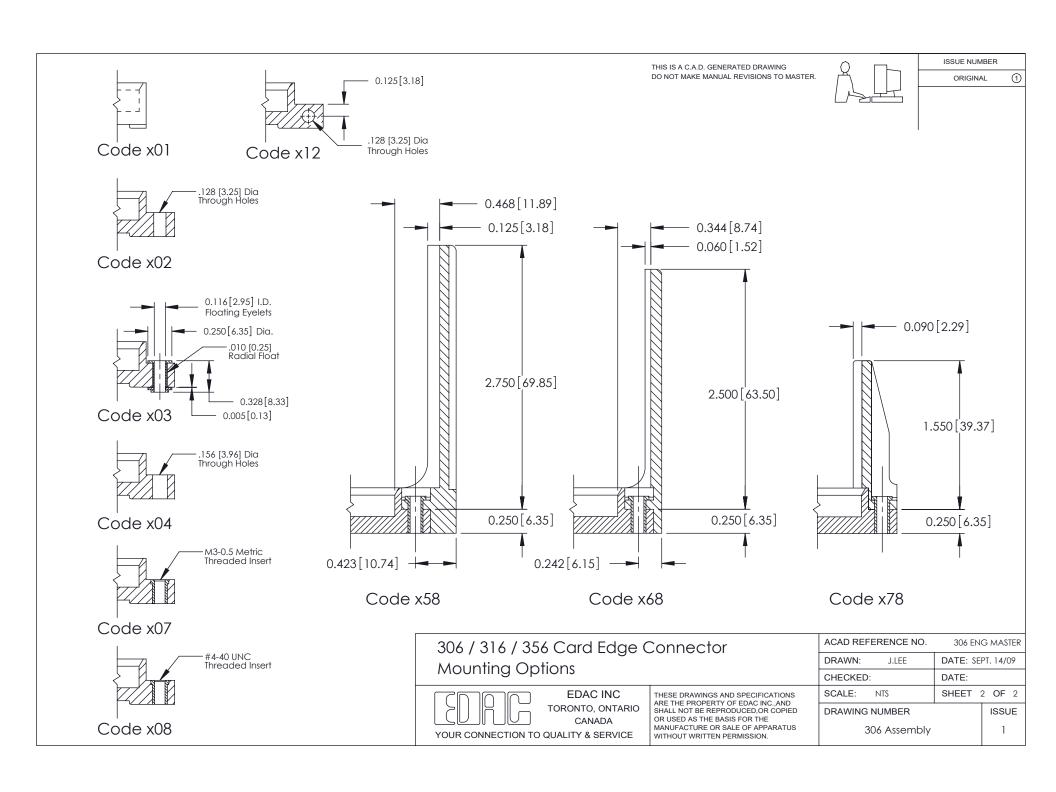

## **Mounting Option**

101-No Mounting Lugs

ISSUE NUMBER ORIGINAL

- 0.343[8.71] Card Slot Accepts .054 (1.37) to .070 (1.78) Thick P.C. Board

**See Accompanying Pages for:** 

**Mounting Options** 

| 306 / 316 / 356 Card Edge Connecto | r |
|------------------------------------|---|
| Part Number: 306-022-521-101       |   |