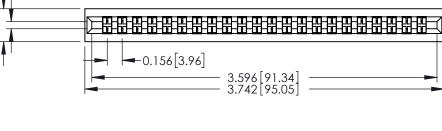

## **Contact Detail**

521-P.C. Tail .037x.015(0.94x0.38) - Tail LG.=.125(3.18) .156 [3.96] Contact Spacing with Single Centreline Row

THIS IS A C.A.D. GENERATED DRAWING DO NOT MAKE MANUAL REVISIONS TO MASTER.

ISSUE NUMBER ORIGINAL

- 0.343[8.71] Card Slot Accepts .054 (1.37) to .070 (1.78) Thick P.C. Board

**See Accompanying Pages for:** 

**Mounting Options** 

| 306 / 316 / 356 Card Edge Connecto | r |
|------------------------------------|---|
| Part Number: 306-022-521-101       |   |