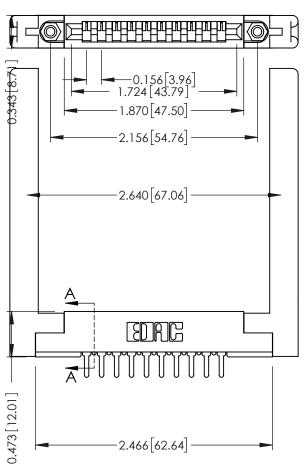

**Contact Detail** 

PC Tail .046x.013(1.17x0.33) - Tail LG=.213(5.41) .156 [3.96] Contact Spacing x .200 [5.08] Row Spacing

THIS IS A C.A.D. GENERATED DRAWING DO NOT MAKE MANUAL REVISIONS TO MASTER.

ISSUE NUMBER

SECTION A-A

.175 [4.45] Point of Contact (FROM BTM OF SLOT)

307 Assembly

Card Slot Accepts .054 [1.37] to .070 [1.78] Thick P.C. Board