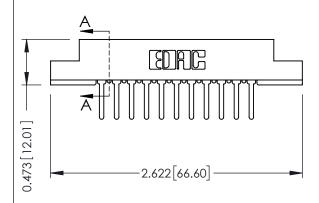

## SECTION A-A

| 307 / 357 Card Edge Connector |  |
|-------------------------------|--|
| Part Number: 307-011-427-107  |  |

**EDAC INC** TORONTO, ONTARIO CANADA

THESE DRAWINGS AND SPECIFICATIONS ARE THE PROPERTY OF EDAC INC.,AND SHALL NOT BE REPRODUCED,OR COPIED OR USED AS THE BASIS FOR THE MANUFACTURE OR SALE OF APPARATUS WITHOUT WRITTEN PERMISSION.