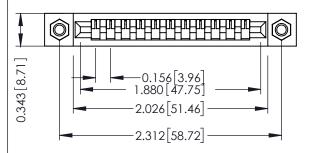

## SECTION A-A

| 307 / 357 Card Edge Connector |  |
|-------------------------------|--|
| Part Number: 307-011-427-107  |  |

**EDAC INC** TORONTO, ONTARIO CANADA

THESE DRAWINGS AND SPECIFICATIONS ARE THE PROPERTY OF EDAC INC.,AND SHALL NOT BE REPRODUCED,OR COPIED OR USED AS THE BASIS FOR THE MANUFACTURE OR SALE OF APPARATUS WITHOUT WRITTEN PERMISSION.