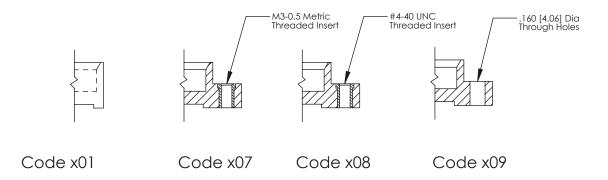

**Mounting Option Contact Detail** 500-Wire Hole .050x.025(1.27x0.64) - Tail LG=.260(6.60) .100 [2.54] Contact Spacing x .300 [7.62] Row Spacing 08-#4-40 Unified Threaded Inserts -3.555[90.30] -3.256[82.70] **─**0.100 [2.54] Card Slot Accepts .054 [1.37] to .070 [1.78] Thick P.C. Board 0.490 [12.45] 0.288 [7.32] EDAG 

0.600[15.24] **SECTION A-A** 

325 ENG MASTER

DATE: OCT. 06/09

325 Card Edge Connector Part Number: 325-027-500-108

YOUR CONNECTION TO QUALITY & SERVICE

NTS SHEET 1 OF 2 325 Assembly

J.LEE

See Accompanying Page for: **Mounting Options** 

THIS IS A C.A.D. GENERATED DRAWING
DO NOT MAKE MANUAL REVISIONS TO MASTER.

SSUE NUMBER

DRIGINAL

1

|  | 325 Card Edge Connector<br>Mounting Options                           |               |                                                               | ACAD REFERENCE NO. 325 ENG MASTER |             |         |           |
|--|-----------------------------------------------------------------------|---------------|---------------------------------------------------------------|-----------------------------------|-------------|---------|-----------|
|  |                                                                       |               |                                                               | DRAWN:                            | J.LEE       | DATE: O | CT. 06/09 |
|  |                                                                       |               |                                                               | CHECKED:                          |             | DATE:   |           |
|  | EDAC INC TORONTO, ONTARIO CANADA YOUR CONNECTION TO QUALITY & SERVICE |               | OR USED AS THE BASIS FOR THE MANUFACTURE OR SALE OF APPARATUS | SCALE:                            | NTS         | SHEET 2 | 2 OF 2    |
|  |                                                                       | ONIO, ONIARIO |                                                               | DRAWING                           | NUMBER      |         | ISSUE     |
|  |                                                                       | CANADA        |                                                               | 3                                 | 25 Assembly |         | 1         |