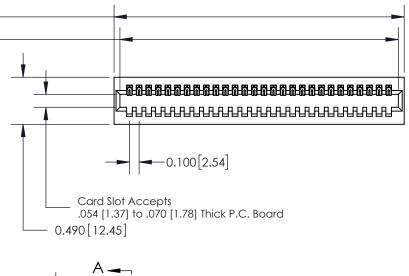

## **Contact Detail**

540-Wire Wrap .025 Sq.(0.64 Sq.) - Tail LG=.560(14.22) .100 [2.54] Contact Spacing x .300 [7.62] Row Spacing

0.600[15.24] SECTION A-A

**See Accompanying Page for: Mounting Options** 