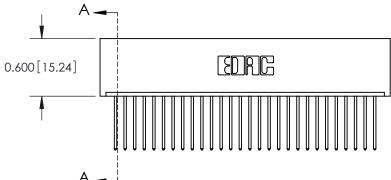

## **Contact Detail**

540-Wire Wrap .025 Sq.(0.64 Sq.) - Tail LG=.560(14.22) .100 [2.54] Contact Spacing x .300 [7.62] Row Spacing

0.600[15.24] SECTION A-A

**See Accompanying Page for: Mounting Options** 