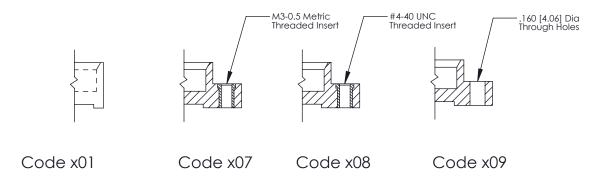

**Mounting Option** 01-No Mounting Lugs

SSUE NUMBER

DRIGINAL

1

|  | 325 Card Edge Connector<br>Mounting Options                           |               |                                                               | ACAD REFERENCE NO. 325 ENG MASTER |             |         |           |
|--|-----------------------------------------------------------------------|---------------|---------------------------------------------------------------|-----------------------------------|-------------|---------|-----------|
|  |                                                                       |               |                                                               | DRAWN:                            | J.LEE       | DATE: O | CT. 06/09 |
|  |                                                                       |               |                                                               | CHECKED:                          |             | DATE:   |           |
|  | EDAC INC TORONTO, ONTARIO CANADA YOUR CONNECTION TO QUALITY & SERVICE |               | OR USED AS THE BASIS FOR THE MANUFACTURE OR SALE OF APPARATUS | SCALE:                            | NTS         | SHEET 2 | 2 OF 2    |
|  |                                                                       | ONIO, ONIARIO |                                                               | DRAWING                           | NUMBER      |         | ISSUE     |
|  |                                                                       | CANADA        |                                                               | 3                                 | 25 Assembly |         | 1         |