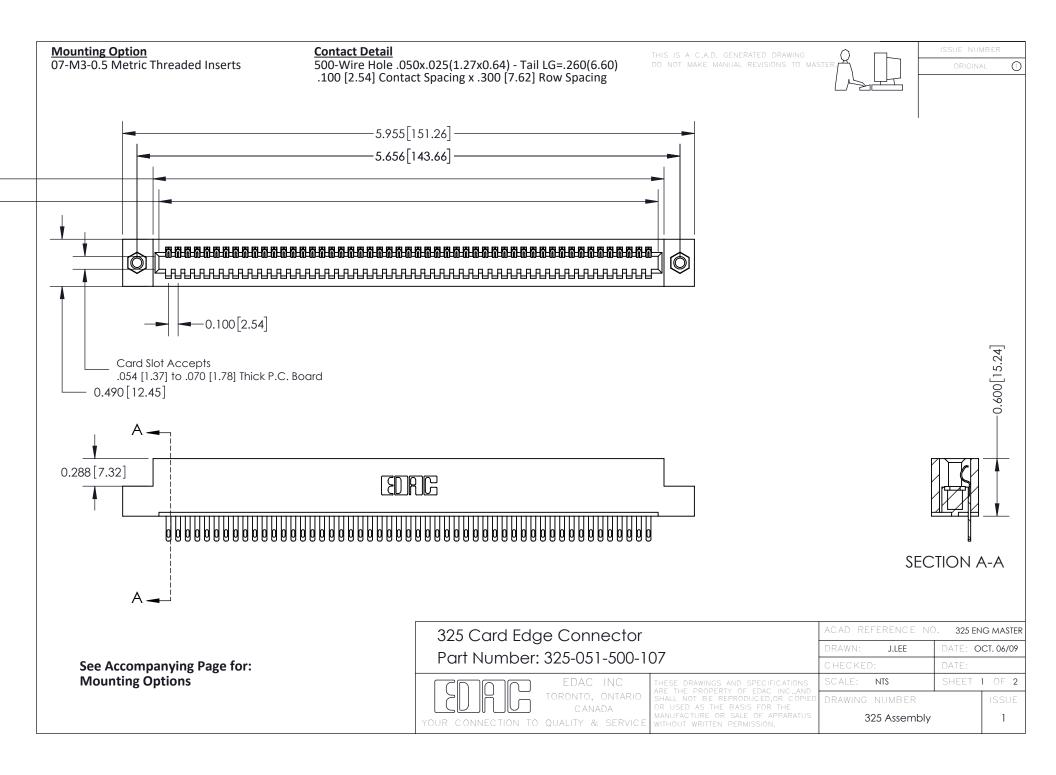

THIS IS A C.A.D. GENERATED DRAWING
DO NOT MAKE MANUAL REVISIONS TO MASTER.



ISSUE NUMBER

ORIGINAL

1



| 325 Card Edge Connector<br>Mounting Options |                                                                                                                                                                                                 | ACAD REFERENCE NO. 325 ENG MASTER |             |         |           |
|---------------------------------------------|-------------------------------------------------------------------------------------------------------------------------------------------------------------------------------------------------|-----------------------------------|-------------|---------|-----------|
|                                             |