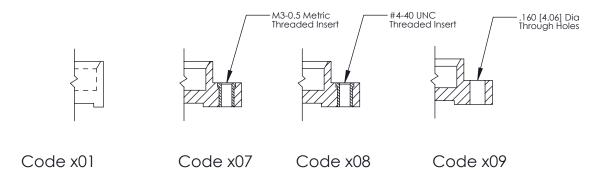

**Mounting Option Contact Detail** 540-Wire Wrap .025 Sq.(0.64 Sq.) - Tail LG=.560(14.22) .100 [2.54] Contact Spacing x .300 [7.62] Row Spacing 07-M3-0.5 Metric Threaded Inserts -3.955[100.46] -3.656[92.86] **─**0.100[2.54] Card Slot Accepts .054 [1.37] to .070 [1.78] Thick P.C. Board 0.490 [12.45] 0.288 [7.32] EDRG