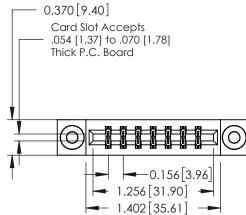

**Mounting Option** 

03-.116 (2.95) I.D. Floating Eyelets

**Contact Detail** 

500-Wire Hole .050x.025(1.27x0.64) - Tail LG=.260(6.60) DO NOT MAKE MANUAL REVISIONS TO MASTER. .156 [3.96] Contact Spacing x .200 [5.08] Row Spacing

THIS IS A C.A.D. GENERATED DRAWING

ISSUE NUMBER

ORIGINAL

1

**See Accompanying Pages for:** 

- **Contact Bend Details**
- **Mounting Options**

| 337 / 387 Series Card Edge Connector |
|--------------------------------------|
| Part Number: 337-014-500-203         |