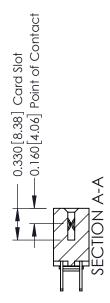

ISSUE NUMBER

ORIGINAL

1

| 337 / 387 Series Card Edge                                            | ACAD REFERENCE NO.                                                                                                                                                                              | 337 ENG MASTER |                  |               |
|-----------------------------------------------------------------------|-------------------------------------------------------------------------------------------------------------------------------------------------------------------------------------------------|----------------|------------------|---------------|
| Contact Bend Detail                                                   |                                                                                                                                                                                                 | DRAWN: J.LEE   | DATE: OCT. 06/09 |               |
|                                                                       |                                                                                                                                                                                                 | CHECKED:       | DATE:            |               |
| EDAC INC TORONTO, ONTARIO CANADA YOUR CONNECTION TO QUALITY & SERVICE | THESE DRAWINGS AND SPECIFICATIONS ARE THE PROPERTY OF EDAC INC.,AND SHALL NOT BE REPRODUCED,OR COPIED OR USED AS THE BASIS FOR THE MANUFACTURE OR SALE OF APPARATUS WITHOUT WRITTEN PERMISSION. | SCALE: NTS     | SHEET            | 2 <b>OF</b> 3 |
|                                                                       |                                                                                                                                                                                                 | DRAWING NUMBER |                  | ISSUE         |
|                                                                       |                                                                                                                                                                                                 | 337 Assembly   |                  | 1             |