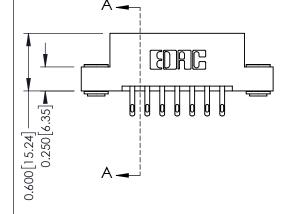

**Mounting Option** 

03-.116 (2.95) I.D. Floating Eyelets

**Contact Detail** 

500-Wire Hole .050x.025(1.27x0.64) - Tail LG=.260(6.60) DO NOT MAKE MANUAL REVISIONS TO MASTER. .156 [3.96] Contact Spacing x .200 [5.08] Row Spacing