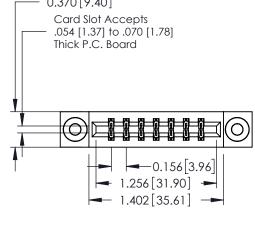

**Mounting Option** 

03-.116 (2.95) I.D. Floating Eyelets

**Contact Detail** 

500-Wire Hole .050x.025(1.27x0.64) - Tail LG=.260(6.60) DO NOT MAKE MANUAL REVISIONS TO MASTER. .156 [3.96] Contact Spacing x .200 [5.08] Row Spacing

THIS IS A C.A.D. GENERATED DRAWING

ISSUE NUMBER

ORIGINAL

1

**See Accompanying Pages for:** 

- **Contact Bend Details**
- **Mounting Options**

| 337 / 387 Series Card Edge Connector |
|--------------------------------------|
| Part Number: 337-014-500-203         |