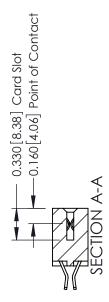

## **Contact Detail**

555-Extender Board Bend (Code 500 Contacts) .156 [3.96] Contact Spacing x .200 [5.08] Row Spacing

THIS IS A C.A.D. GENERATED DRAWING DO NOT MAKE MANUAL REVISIONS TO MASTER.

ISSUE NUMBER