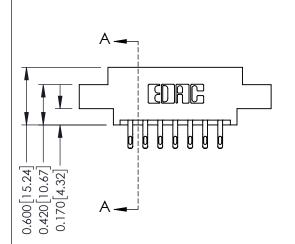

## **Contact Detail**

555-Extender Board Bend (Code 500 Contacts) .156 [3.96] Contact Spacing x .200 [5.08] Row Spacing

THIS IS A C.A.D. GENERATED DRAWING DO NOT MAKE MANUAL REVISIONS TO MASTER.

ISSUE NUMBER

## **See Accompanying Pages for:**

- **Contact Bend Details**
- **Mounting Options**

| 337 / 387 Series Card Edge Connector |
|--------------------------------------|
| Part Number: 337-014-555-807         |