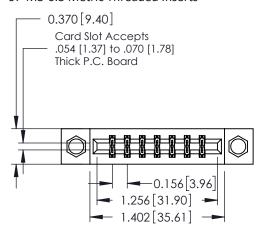

## **Mounting Option**

07-M3-0.5 Metric Threaded Inserts

## **See Accompanying Pages for:**

- **Contact Bend Details**
- **Mounting Options**

| 337 / 387 Series Card Edge Connector |
|--------------------------------------|
| Part Number: 337-014-555-807         |