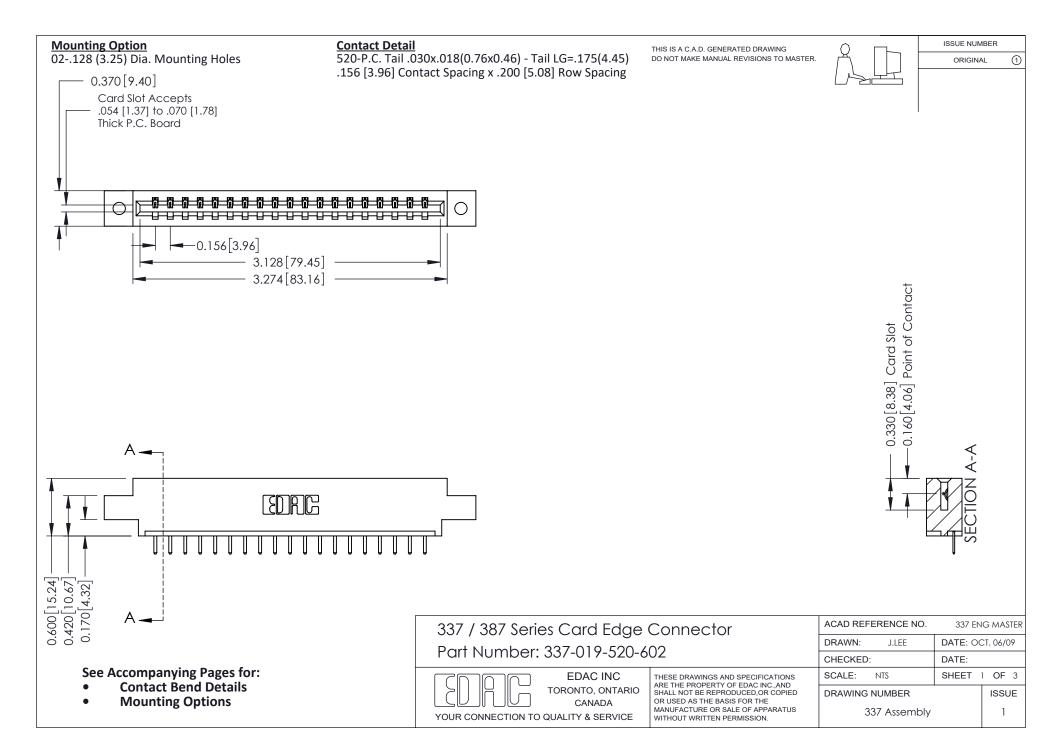

ISSUE NUMBER

ORIGINAL

1



| 337 / 387 Series Card Edge Connector<br>Contact Bend Detail           |                                                                                                                                                                                                  | ACAD REFERENCE NO. 337 E |                  | G MASTER      |
|-----------------------------------------------------------------------|--------------------------------------------------------------------------------------------------------------------------------------------------------------------------------------------------|--------------------------|------------------|---------------|
|                                                                       |