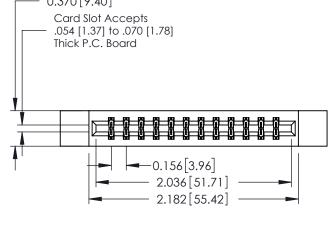

## **Mounting Option** 12-.128 (3.25) Dia. Side Mounting Holes - 0.370[9.40] Card Slot Accepts .054 [1.37] to .070 [1.78] Thick P.C. Board

**Contact Detail** 

THIS IS A C.A.D. GENERATED DRAWING 544-Wire Wrap .050x.025(1.27x0.64) - Tail LG=.750(19.05)po not make manual revisions to master. .156 [3.96] Contact Spacing x .200 [5.08] Row Spacing

ISSUE NUMBER

ORIGINAL

1

**See Accompanying Pages for:** 

- **Contact Bend Details**
- **Mounting Options**

| 337 / 387 Series Card Edge Connector |
|--------------------------------------|
| Part Number: 337-024-544-212         |