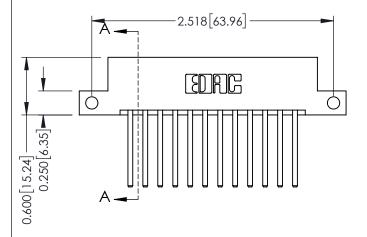

## **Mounting Option** 12-.128 (3.25) Dia. Side Mounting Holes - 0.370[9.40] Card Slot Accepts .054 [1.37] to .070 [1.78] Thick P.C. Board

**Contact Detail** 

THIS IS A C.A.D. GENERATED DRAWING 544-Wire Wrap .050x.025(1.27x0.64) - Tail LG=.750(19.05)po not make manual revisions to master. .156 [3.96] Contact Spacing x .200 [5.08] Row Spacing

ISSUE NUMBER

ORIGINAL

1

**See Accompanying Pages for:** 

- **Contact Bend Details**
- **Mounting Options**

| 337 / 387 Series Card Edge Connector |
|--------------------------------------|
| Part Number: 337-024-544-212         |