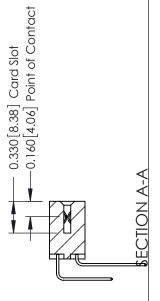

**Mounting Option Contact Detail** 559-90 Degree Bend (Code 541 Contacts) 08-#4-40 Unified Threaded Inserts .156 [3.96] Contact Spacing x .200 [5.08] Row Spacing - 0.370[9.40] Card Slot Accepts .054 [1.37] to .070 [1.78] Thick P.C. Board -0.156[3.96] 2.660 [67.56] 2.806 [71.27]