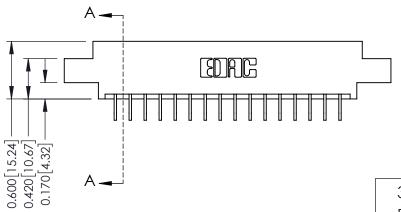

THIS IS A C.A.D. GENERATED DRAWING DO NOT MAKE MANUAL REVISIONS TO MASTER.

ISSUE NUMBER

ORIGINAL

**See Accompanying Pages for:** 

- **Contact Bend Details**
- **Mounting Options**

337 / 387 Series Card Edge Connector Part Number: 337-032-559-808