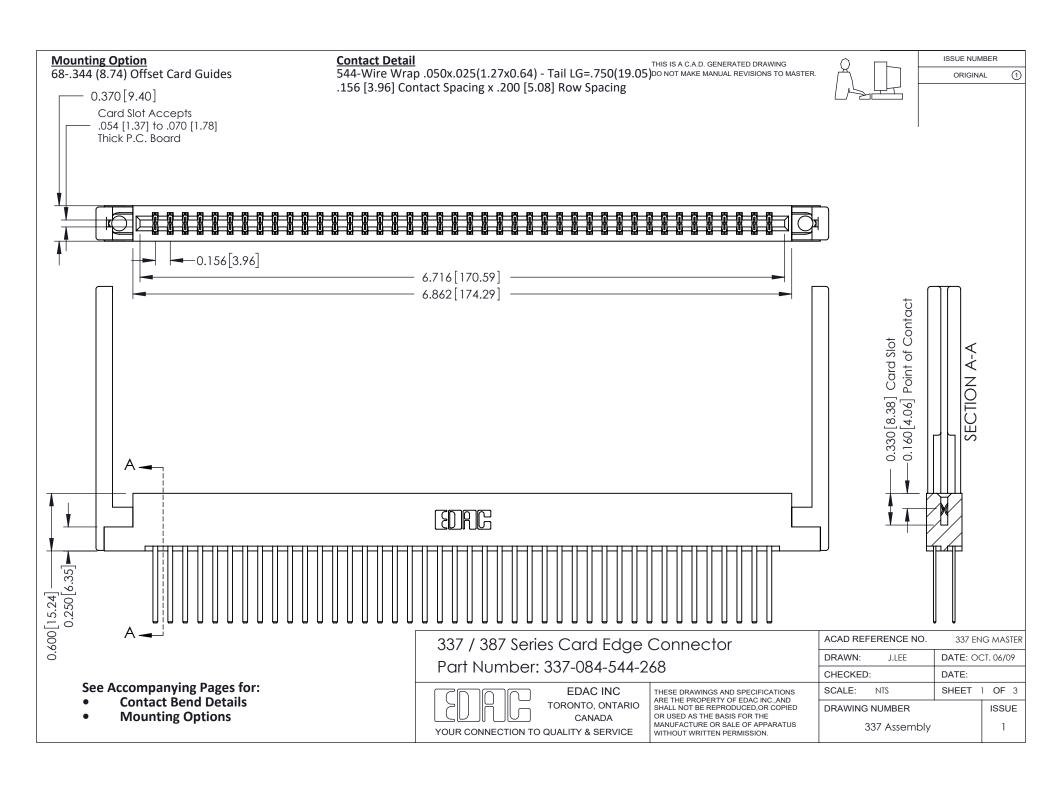

ISSUE NUMBER

ORIGINAL

1



| 337 / 387 Series Card Edge Connector<br>Contact Bend Detail           |                                                                                                                                                                                                  | ACAD REFERENCE NO. 337 E |                  | G MASTER      |
|-----------------------------------------------------------------------|--------------------------------------------------------------------------------------------------------------------------------------------------------------------------------------------------|--------------------------|------------------|---------------|
|                                                                       |