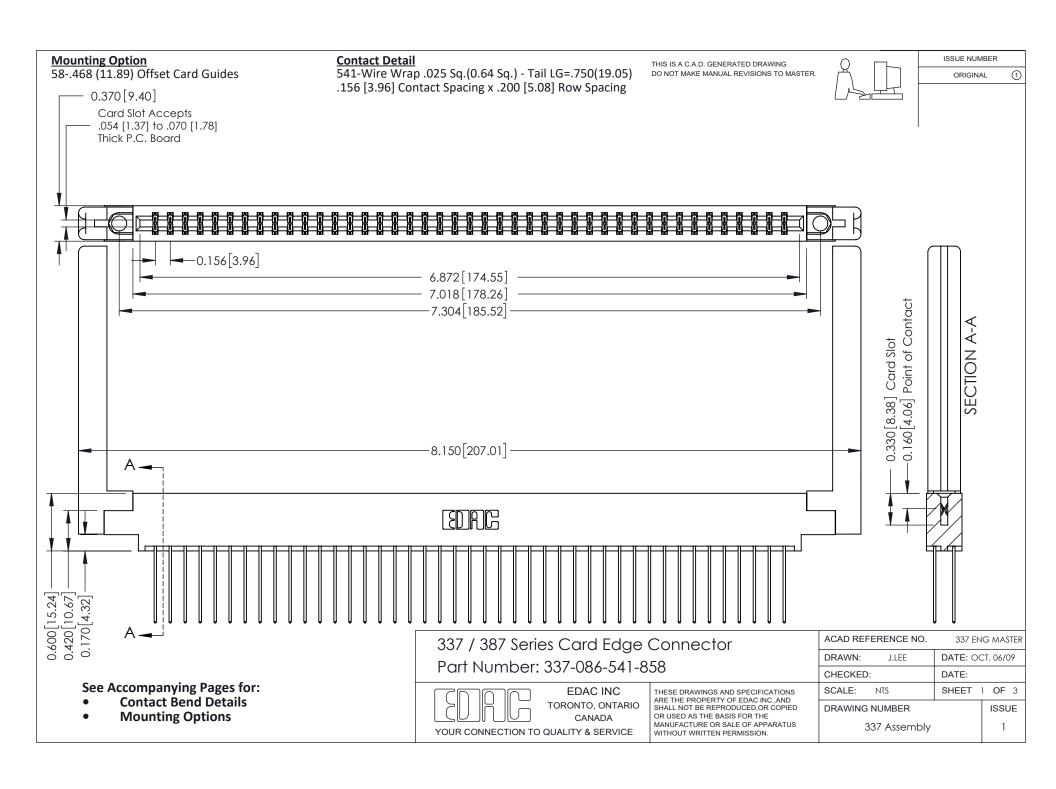

ISSUE NUMBER

ORIGINAL

1



| 337 / 387 Series Card Edge Connector<br>Contact Bend Detail           |                                                                                                                                                                                                  | ACAD REFERENCE NO. 337 E |                  | G MASTER      |
|-----------------------------------------------------------------------|--------------------------------------------------------------------------------------------------------------------------------------------------------------------------------------------------|--------------------------|------------------|---------------|
|                                                                       |