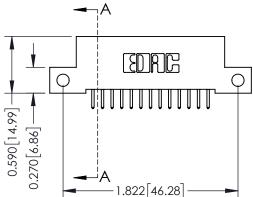

## **See Accompanying Pages for:**

- Contact Bend Details
- Mounting Options

| 342 / 392 Card Edge Connector Part Number: 342-013-521-112 |                                                                   | ACAD REFERENCE NO. 342 ENG MASTER |         |           |  |  |
|------------------------------------------------------------|-------------------------------------------------------------------|-----------------------------------|---------|-----------|--|--|
|                                                            |                                                                   | DRAWN: J.LEE                      | DATE: O | CT. 06/09 |  |  |
|                                                            |                                                                   | CHECKED:                          | DATE:   |           |  |  |
| EDAC INC                                                   | THESE DRAWINGS AND SPECIFICATIONS ARE THE PROPERTY OF EDAC INCAND | SCALE: NTS                        | SHEET   | 1 OF 3    |  |  |
| TORONTO, ONTA                                              | O SHALL NOT BE REPRODUCED, OR COPIED OR USED AS THE BASIS FOR THE | DRAWING NUMBER                    | •       | ISSUE     |  |  |
|                                                            | MANUFACTURE OR SALE OF APPARATUS                                  | 342 Assembly                      |         | 1         |  |  |