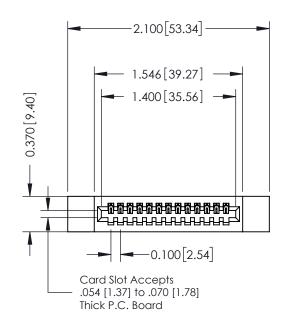

## **See Accompanying Pages for:**

- Contact Bend Details
- Mounting Options

| 342 / 392 Card Edge Connector Part Number: 342-013-521-112 |                                                                   | ACAD REFERENCE NO. 342 ENG MASTER |         |           |  |  |
|------------------------------------------------------------|-------------------------------------------------------------------|-----------------------------------|---------|-----------|--|--|
|                                                            |                                                                   | DRAWN: J.LEE                      | DATE: O | CT. 06/09 |  |  |
|                                                            |                                                                   | CHECKED:                          | DATE:   |           |  |  |
| EDAC INC                                                   | THESE DRAWINGS AND SPECIFICATIONS ARE THE PROPERTY OF EDAC INCAND | SCALE: NTS                        | SHEET   | 1 OF 3    |  |  |
| TORONTO, ONTA                                              | O SHALL NOT BE REPRODUCED, OR COPIED OR USED AS THE BASIS FOR THE | DRAWING NUMBER                    | •       | ISSUE     |  |  |
|                                                            | MANUFACTURE OR SALE OF APPARATUS                                  | 342 Assembly                      |         | 1         |  |  |