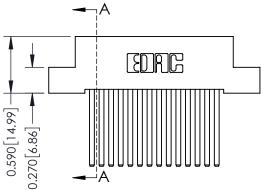

THIS IS A C.A.D. GENERATED DRAWING DO NOT MAKE MANUAL REVISIONS TO MASTER. ISSUE NUMBER

ORIGINAL

1

| 342 / 392 Series Card Edge Connector<br>Contact Bend Detail |                                                                                                                                     |          | ACAD REFERENCE NO. 342 ENG MASTER |                  |        |  |
|-------------------------------------------------------------|-------------------------------------------------------------------------------------------------------------------------------------|----------|-----------------------------------|------------------|--------|--|
|                                                             |                                                                                                                                     |          | J.LEE                             | DATE: OCT. 06/09 |        |  |
| Confider bend beldii                                        |                                                                                                                                     | CHECKED: |                                   | DATE:            |        |  |
| I I AII II — TORONTO, ONTARIO                               | THESE DRAWINGS AND SPECIFICATIONS ARE THE PROPERTY OF EDAC INC.,AND SHALL NOT BE REPRODUCED,OR COPIED OR LISED AS THE BASIS FOR THE | SCALE:   | NTS                               | SHEET :          | 2 OF 3 |  |
|                                                             |                                                                                                                                     | DRAWING  | NUMBER                            |                  | ISSUE  |  |
| YOUR CONNECTION TO QUALITY & SERVICE                        | MANUFACTURE OR SALE OF APPARATUS                                                                                                    | 3        | 42 Assembly                       |                  | 1      |  |