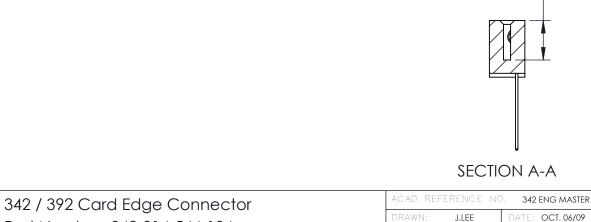

THIS IS A C.A.D. GENERATED DRAWING DO NOT MAKE MANUAL REVISIONS TO MASTER. ISSUE NUMBER

ORIGINAL

1

| 342 / 392 Series Card Edge Connector<br>Contact Bend Detail |                                                                                                                                     |          | ACAD REFERENCE NO. 342 ENG MASTER |                  |        |  |
|-------------------------------------------------------------|-------------------------------------------------------------------------------------------------------------------------------------|----------|-----------------------------------|------------------|--------|--|
|                                                             |                                                                                                                                     |          | J.LEE                             | DATE: OCT. 06/09 |        |  |
| Confider bend beldii                                        |                                                                                                                                     | CHECKED: |                                   | DATE:            |        |  |
| I I AII II — TORONTO, ONTARIO                               | THESE DRAWINGS AND SPECIFICATIONS ARE THE PROPERTY OF EDAC INC.,AND SHALL NOT BE REPRODUCED,OR COPIED OR LISED AS THE BASIS FOR THE | SCALE:   | NTS                               | SHEET :          | 2 OF 3 |  |
|                                                             |                                                                                                                                     | DRAWING  | NUMBER                            |                  | ISSUE  |  |
| YOUR CONNECTION TO QUALITY & SERVICE                        | MANUFACTURE OR SALE OF APPARATUS                                                                                                    | 3        | 42 Assembly                       |                  | 1      |  |