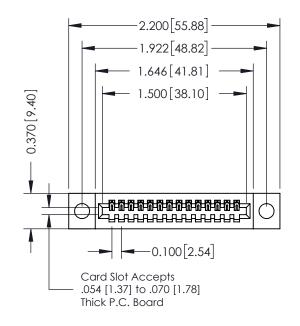

## **See Accompanying Pages for:**

- **Contact Bend Details**
- **Mounting Options**

| Part Number: 342-014-544-104 |                   |                                                                   |   |  |
|------------------------------|-------------------|-------------------------------------------------------------------|---|--|
|                              |                   | THESE DRAWINGS AND SPECIFICATIONS ARE THE PROPERTY OF EDAC INCAND | S |  |
|                              |                   | SHALL NOT BE REPRODUCED,OR COPIED OR USED AS THE BASIS FOR THE    | D |  |
| DUR CONNECTION TO            | QUALITY & SERVICE | MANUFACTURE OR SALE OF APPARATUS WITHOUT WRITTEN PERMISSION.      |   |  |