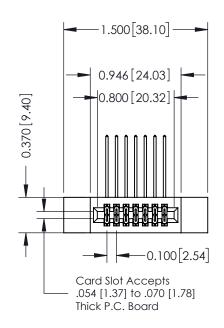

## **Contact Detail**

559-90 Degree Bend (Code 541 Contacts) .100 [2.54] Contact Spacing x .200 [5.08] Row Spacing THIS IS A C.A.D. GENERATED DRAWING

ISSUE NUMBER

ORIGINAL

| 342 / 392 Card Edge Connector<br>Part Number: 342-014-559-212 |                                                                                                                                                                                                 | ACAD REFERENCE NO. 342 ENG MASTER |         |           |  |
|---------------------------------------------------------------|-------------------------------------------------------------------------------------------------------------------------------------------------------------------------------------------------|-----------------------------------|---------|-----------|--|
|                                                               |                                                                                                                                                                                                 | DRAWN: J.LEE                      | DATE: O | CT. 06/09 |  |
|                                                               |                                                                                                                                                                                                 | CHECKED:                          | DATE:   |           |  |
| TORONTO, ONTARIO                                              | THESE DRAWINGS AND SPECIFICATIONS ARE THE PROPERTY OF EDAC INC.,AND SHALL NOT BE REPRODUCED,OR COPIED OR USED AS THE BASIS FOR THE MANUFACTURE OR SALE OF APPARATUS WITHOUT WRITTEN PERMISSION. | SCALE: NTS                        | SHEET ' | 1 OF 3    |  |
|                                                               |                                                                                                                                                                                                 | DRAWING NUMBER                    |         | ISSUE     |  |
|                                                               |                                                                                                                                                                                                 | 342 Assembly                      |         | 1         |  |