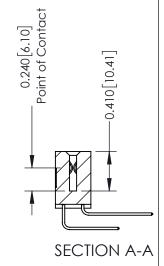

## **Contact Detail**

559-90 Degree Bend (Code 541 Contacts) .100 [2.54] Contact Spacing x .200 [5.08] Row Spacing THIS IS A C.A.D. GENERATED DRAWING

ISSUE NUMBER

ORIGINAL

| 342 / 392 Card Edge Connector<br>Part Number: 342-014-559-212 |                                                                                                                                                                                                 | ACAD REFERENCE NO. 342 ENG MASTER |         |           |  |
|---------------------------------------------------------------|-------------------------------------------------------------------------------------------------------------------------------------------------------------------------------------------------|-----------------------------------|---------|-----------|--|
|                                                               |                                                                                                                                                                                                 | DRAWN: J.LEE                      | DATE: O | CT. 06/09 |  |
|                                                               |                                                                                                                                                                                                 | CHECKED:                          | DATE:   |           |  |
| TORONTO, ONTARIO                                              | THESE DRAWINGS AND SPECIFICATIONS ARE THE PROPERTY OF EDAC INC.,AND SHALL NOT BE REPRODUCED,OR COPIED OR USED AS THE BASIS FOR THE MANUFACTURE OR SALE OF APPARATUS WITHOUT WRITTEN PERMISSION. | SCALE: NTS                        | SHEET ' | 1 OF 3    |  |
|                                                               |                                                                                                                                                                                                 | DRAWING NUMBER                    |         | ISSUE     |  |
|                                                               |                                                                                                                                                                                                 | 342 Assembly                      |         | 1         |  |

THIS IS A C.A.D. GENERATED DRAWING DO NOT MAKE MANUAL REVISIONS TO MASTER. ISSUE NUMBER

ORIGINAL

1

| 342 / 392 Series Card Edge Connector<br>Contact Bend Detail |                                                                                                                                                                                                 | ACAD REFERENCE NO. 342 ENG MASTER |             |                  |        |  |
|-------------------------------------------------------------|-------------------------------------------------------------------------------------------------------------------------------------------------------------------------------------------------|-----------------------------------|-------------|------------------|--------|--|
|                                                             |                                                                                                                                                                                                 | DRAWN:                            | J.LEE       | DATE: OCT. 06/09 |        |  |
|                                                             |                                                                                                                                                                                                 | CHECKED:                          |             | DATE:            |        |  |
| TORONTO, ONTARIO                                            | THESE DRAWINGS AND SPECIFICATIONS ARE THE PROPERTY OF EDAC INC.,AND SHALL NOT BE REPRODUCED,OR COPIED OR USED AS THE BASIS FOR THE MANUFACTURE OR SALE OF APPARATUS WITHOUT WRITTEN PERMISSION. | SCALE:                            | NTS         | SHEET :          | 2 OF 3 |  |
|                                                             |                                                                                                                                                                                                 | DRAWING                           | NUMBER      |                  | ISSUE  |  |
| YOUR CONNECTION TO QUALITY & SERVICE                        |                                                                                                                                                                                                 | 3                                 | 42 Assembly |                  | 1      |  |