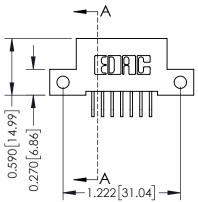

## **Mounting Option**

12-.128 (3.25) Dia. Side Mounting Holes

THIS IS A C.A.D. GENERATED DRAWING DO NOT MAKE MANUAL REVISIONS TO MASTER

ISSUE NUMBER

ORIGINAL

1

| 342 / 392 Card Edge Connector<br>Mounting Options |                                                                                                                                                                                               | ACAD REFERENCE NO. 342 ENG MASTER |                         |        |  |  |
|---------------------------------------------------|-----------------------------------------------------------------------------------------------------------------------------------------------------------------------------------------------|-----------------------------------|-------------------------|--------|--|--|
|                                                   |                                                                                                                                                                                               | DRAWN: J.LEE                      | DATE: <b>OCT. 06/09</b> |        |  |  |
|                                                   |                                                                                                                                                                                               | CHECKED:                          | DATE:                   |        |  |  |
| TORONTO, ONTARIO                                  | THESE DRAWINGS AND SPECIFICATIONS ARE THE PROPERTY OF EDAC INCAND SHALL NOT BE REPRODUCED,OR COPIED OR USED AS THE BASIS FOR THE MANUFACTURE OR SALE OF APPARATUS WITHOUT WRITTEN PERMISSION. | SCALE: NTS                        | SHEET :                 | 3 OF 3 |  |  |
|                                                   |                                                                                                                                                                                               | DRAWING NUMBER                    | •                       | ISSUE  |  |  |
| YOUR CONNECTION TO QUALITY & SERVICE              |                                                                                                                                                                                               | 342 Assembly                      |                         | 1      |  |  |