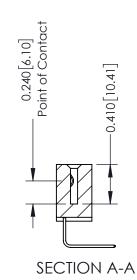

**Mounting Option** 

04-.156 (3.96) Dia. Mounting Holes

**Contact Detail** 

558-90 Degree Bend (Code 541 Contacts) .100 [2.54] Contact Spacing x .200 [5.08] Row Spacing