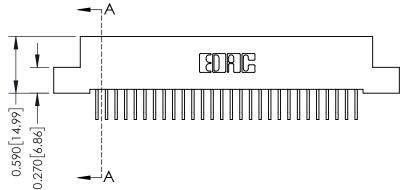

342 Assembly

THIS IS A C.A.D. GENERATED DRAWING DO NOT MAKE MANUAL REVISIONS TO MASTER. ISSUE NUMBER

ORIGINAL

1

| 342 / 392 Series Card Edge Connector<br>Contact Bend Detail |                                                                                                                                   | ACAD REFERENCE NO. 342 ENG MASTER |             |          |          |
|-------------------------------------------------------------|-----------------------------------------------------------------------------------------------------------------------------------|-----------------------------------|-------------|----------|----------|
|                                                             |                                                                                                                                   | DRAWN:                            | J.LEE       | DATE: OC | T. 06/09 |
|                                                             |                                                                                                                                   | CHECKED                           | ):          | DATE:    |          |
| EDAC INC                                                    | ARE THE PROPERTY OF EDAC INC.,AND SHALL NOT BE REPRODUCED,OR COPIED OR USED AS THE BASIS FOR THE MANUFACTURE OR SALE OF APPARATUS | SCALE:                            | NTS         | SHEET :  | 2 OF 3   |
| TORONTO, ONTARIO                                            |                                                                                                                                   | DRAWING                           | NUMBER      |          | ISSUE    |
| YOUR CONNECTION TO QUALITY & SERVICE                        |                                                                                                                                   | 3                                 | 42 Assembly |          | 1        |