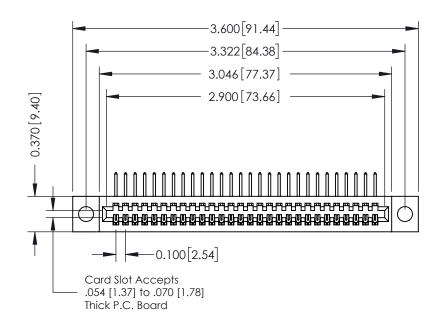

## **See Accompanying Pages for:**

- **Contact Bend Details**
- **Mounting Options**

| 342 / 392 Card Edge Connector |
|-------------------------------|
| Part Number: 342-028-558-104  |

YOUR CONNECTION TO QUALITY & SERVICE

| ACAD REFERENCE NO. 342 ENG MASIER |                  |  |  |  |  |
|-----------------------------------|------------------|--|--|--|--|
| DRAWN: J.LEE                      | DATE: OCT. 06/09 |  |  |  |  |
| CHECKED:                          | DATE:            |  |  |  |  |
| SCALE: NTS                        | SHEET 1 OF 3     |  |  |  |  |
| DRAWING NUMBER                    | ISSUE            |  |  |  |  |