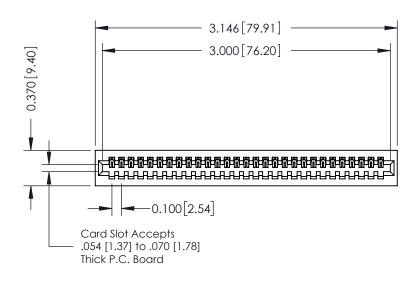

342 / 392 Card Edge Connector Part Number: 342-029-524-101

YOUR CONNECTION TO QUALITY & SERVICE

342 ENG MASTER J.LEE DATE: OCT. 06/09 SHEET 1 OF 3 NTS

342 Assembly

THIS IS A C.A.D. GENERATED DRAWING DO NOT MAKE MANUAL REVISIONS TO MASTER. ISSUE NUMBER