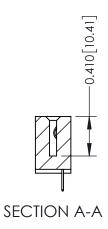

**Mounting Option** 01-No Mounting Lugs **Contact Detail** 

524-P.C. Tail .018 Sq.(0.46 Sq.) - Tail LG=.185(4.70) .100 [2.54] Contact Spacing x .200 [5.08] Row Spacing

**See Accompanying Pages for:** 

- **Contact Bend Details**
- **Mounting Options**