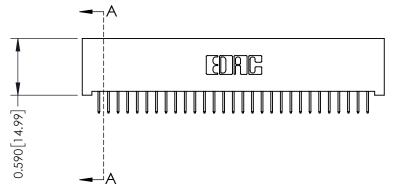

342 / 392 Card Edge Connector Part Number: 342-029-524-101

YOUR CONNECTION TO QUALITY & SERVICE

342 ENG MASTER J.LEE DATE: OCT. 06/09 SHEET 1 OF 3 NTS

342 Assembly

THIS IS A C.A.D. GENERATED DRAWING DO NOT MAKE MANUAL REVISIONS TO MASTER. ISSUE NUMBER