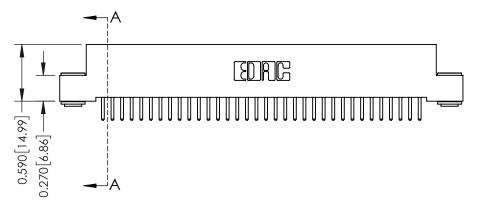

## See Accompanying Pages for:

- Contact Bend Details
- Mounting Options

342 / 392 Card Edge Connector Part Number: 342-034-520-103

SDRG-

EDAC INC TORONTO, ONTARIO CANADA

YOUR CONNECTION TO QUALITY & SERVICE WITHOUT WR