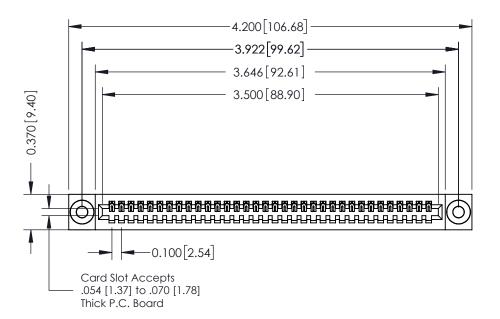

## See Accompanying Pages for:

- Contact Bend Details
- Mounting Options

342 / 392 Card Edge Connector Part Number: 342-034-520-103

SDRG-

EDAC INC TORONTO, ONTARIO CANADA

YOUR CONNECTION TO QUALITY & SERVICE WITHOUT WR