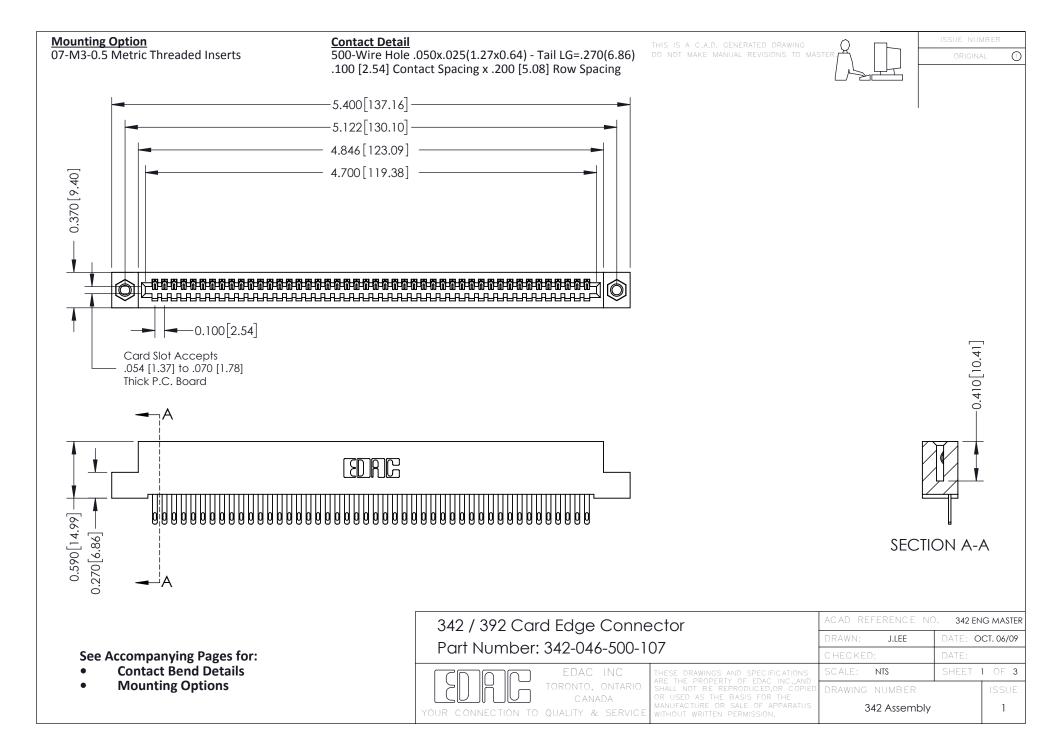

THIS IS A C.A.D. GENERATED DRAWING DO NOT MAKE MANUAL REVISIONS TO MASTER. ISSUE NUMBER

ORIGINAL

1



| 342 / 392 Series Card Edge Connector<br>Contact Bend Detail |                                                                                                                                                                                                  | ACAD REFERENCE NO. 342 ENG MASTER |             |                  |        |
|-------------------------------------------------------------|--------------------------------------------------------------------------------------------------------------------------------------------------------------------------------------------------|-----------------------------------|-------------|------------------|--------|
|