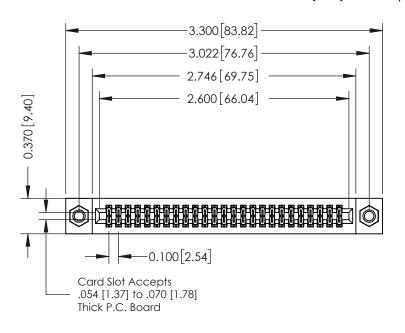

## **See Accompanying Pages for:**

- **Contact Bend Details**
- **Mounting Options**

| 342 / 392 Card Edge Connector |
|-------------------------------|
| Part Number: 342-050-540-207  |

YOUR CONNECTION TO QUALITY & SERVICE

|   | ACAD REFERENCE NO | . 342 ENG MASTER |  |  |  |
|---|-------------------|------------------|--|--|--|
|   | DRAWN: J.LEE      | DATE: OCT. 06/09 |  |  |  |
|   | CHECKED:          | DATE:            |  |  |  |
|   | SCALE: NTS        | SHEET 1 OF 3     |  |  |  |
| ) | DRAWING NUMBER    | ISSUE            |  |  |  |