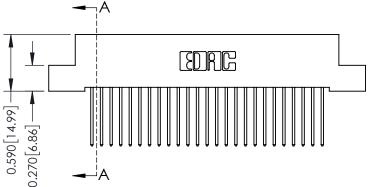

342 Assembly

THIS IS A C.A.D. GENERATED DRAWING DO NOT MAKE MANUAL REVISIONS TO MASTER. ISSUE NUMBER

ORIGINAL

1

| 342 / 392 Series Card Edge Connector |                                                                   |         | ACAD REFERENCE NO. 342 ENG MASTER |                  |        |  |
|--------------------------------------|-------------------------------------------------------------------|---------|-----------------------------------|------------------|--------|--|
| Contact Bend Detail                  |                                                                   | DRAWN:  | J.LEE                             | DATE: OCT. 06/09 |        |  |
| Comaci bena Deraii                   | eidii                                                             |         | CHECKED:                          |                  | DATE:  |  |
| EDAC INC                             | THESE DRAWINGS AND SPECIFICATIONS ARE THE PROPERTY OF EDAC INCAND | SCALE:  | NTS                               | SHEET :          | 2 OF 3 |  |
| TORONTO, ONTARIO                     | SHALL NOT BE REPRODUCED, OR COPIED  OR USED AS THE BASIS FOR THE  | DRAWING | NUMBER                            |                  | ISSUE  |  |
| YOUR CONNECTION TO QUALITY & SERVICE | CTION TO QUALITY & SERVICE WITHOUT WRITTEN PERMISSION.            | 3       | 42 Assembly                       |                  | 1      |  |