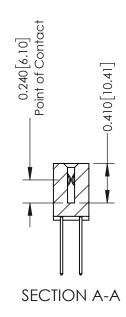

## **Contact Detail**

540-Wire Wrap .025 Sq.(0.64 Sq.) - Tail LG=.570(14.48) .100 [2.54] Contact Spacing x .200 [5.08] Row Spacing