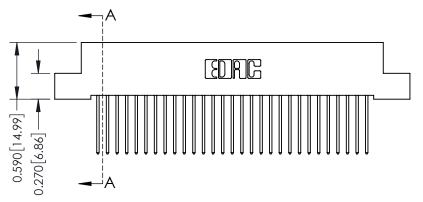

## **See Accompanying Pages for:**

- **Contact Bend Details**
- **Mounting Options**

342 / 392 Card Edge Connector Part Number: 342-058-540-207

YOUR CONNECTION TO QUALITY & SERVICE

342 ENG MASTER J.LEE DATE: OCT. 06/09 SHEET 1 OF 3

342 Assembly

THIS IS A C.A.D. GENERATED DRAWING DO NOT MAKE MANUAL REVISIONS TO MASTER. ISSUE NUMBER

ORIGINAL

1

| 342 / 392 Series Card Edge Connector<br>Contact Bend Detail |                                                                                                                                                                                                  | ACAD REFERENCE NO. 342 ENG MASTER |             |                  |        |
|-------------------------------------------------------------|--------------------------------------------------------------------------------------------------------------------------------------------------------------------------------------------------|-----------------------------------|-------------|------------------|--------|
|                                                             |                                                                                                                                                                                                  | DRAWN:                            | J.LEE       | DATE: OCT. 06/09 |        |
|                                                             |                                                                                                                                                                                                  | CHECKED:                          |             | DATE:            |        |
| TORONTO, ONTARIO                                            | THESE DRAWINGS AND SPECIFICATIONS ARE THE PROPERTY OF EDAC INC. AND SHALL NOT BE REPRODUCED, OR COPIED OR USED AS THE BASIS FOR THE MANUFACTURE OR SALE OF APPARATUS WITHOUT WRITTEN PERMISSION. | SCALE:                            | NTS         | SHEET :          | 2 OF 3 |
|                                                             |                                                                                                                                                                                                  | DRAWING                           | NUMBER      |                  | ISSUE  |
| YOUR CONNECTION TO QUALITY & SERVICE                        |                                                                                                                                                                                                  | 3                                 | 42 Assembly |                  | 1      |