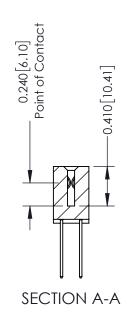

## **Contact Detail**

540-Wire Wrap .025 Sq.(0.64 Sq.) - Tail LG=.570(14.48) .100 [2.54] Contact Spacing x .200 [5.08] Row Spacing