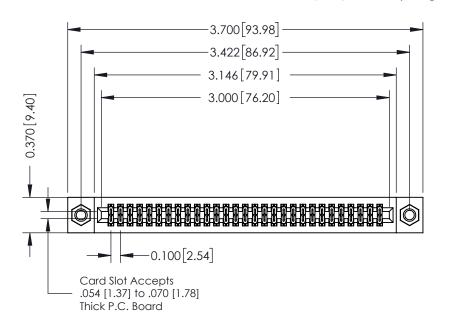

## **See Accompanying Pages for:**

- **Contact Bend Details**
- **Mounting Options**

342 / 392 Card Edge Connector Part Number: 342-058-540-207

YOUR CONNECTION TO QUALITY & SERVICE

342 ENG MASTER J.LEE DATE: OCT. 06/09 SHEET 1 OF 3

342 Assembly

THIS IS A C.A.D. GENERATED DRAWING DO NOT MAKE MANUAL REVISIONS TO MASTER. ISSUE NUMBER

ORIGINAL

1

| 342 / 392 Series Card Edge Connector<br>Contact Bend Detail |                                                                                                                                                                                                  | ACAD REFERENCE NO. 342 ENG MASTER |             |                  |        |
|-------------------------------------------------------------|--------------------------------------------------------------------------------------------------------------------------------------------------------------------------------------------------|-----------------------------------|-------------|------------------|--------|
|                                                             |                                                                                                                                                                                                  | DRAWN:                            | J.LEE       | DATE: OCT. 06/09 |        |
|                                                             |                                                                                                                                                                                                  | CHECKED:                          |             | DATE:            |        |
| TORONTO, ONTARIO                                            | THESE DRAWINGS AND SPECIFICATIONS ARE THE PROPERTY OF EDAC INC. AND SHALL NOT BE REPRODUCED, OR COPIED OR USED AS THE BASIS FOR THE MANUFACTURE OR SALE OF APPARATUS WITHOUT WRITTEN PERMISSION. | SCALE:                            | NTS         | SHEET :          | 2 OF 3 |
|                                                             |                                                                                                                                                                                                  | DRAWING                           | NUMBER      |                  | ISSUE  |
| YOUR CONNECTION TO QUALITY & SERVICE                        |                                                                                                                                                                                                  | 3                                 | 42 Assembly |                  | 1      |