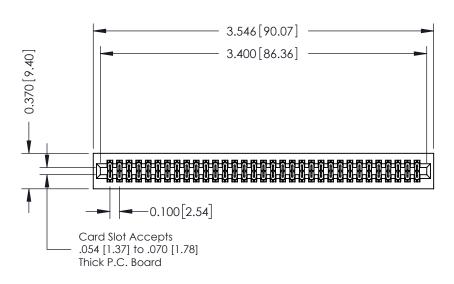

## **See Accompanying Pages for:**

- **Contact Bend Details**
- **Mounting Options**

| 342 / 392 Card Edge Connector |
|-------------------------------|
| Part Number: 342-066-524-201  |

YOUR CONNECTION TO QUALITY & SERVICE