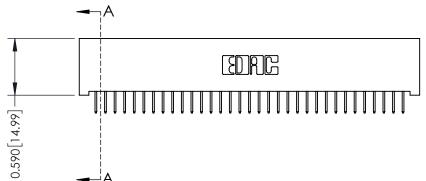

## **See Accompanying Pages for:**

- **Contact Bend Details**
- **Mounting Options**

| 342 / 392 Card Edge Connector |
|-------------------------------|
| Part Number: 342-066-524-201  |

YOUR CONNECTION TO QUALITY & SERVICE