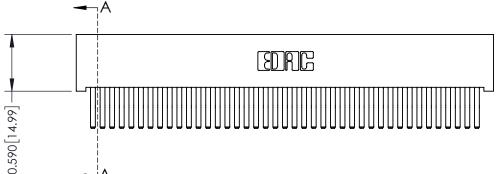

## **See Accompanying Pages for:**

- **Contact Bend Details**
- **Mounting Options**

| 342 / 392 Card Edge Connector |
|-------------------------------|
| Part Number: 342-082-560-201  |

YOUR CONNECTION TO QUALITY & SERVICE

| ACAD REFERENCE NO. 342 ENG MASTER |                  |  |  |  |  |
|-----------------------------------|------------------|--|--|--|--|
| DRAWN: J.LEE                      | DATE: OCT. 06/09 |  |  |  |  |
| CHECKED:                          | DATE:            |  |  |  |  |
| SCALE: NTS                        | SHEET 1 OF 3     |  |  |  |  |
| DRAWING NUMBER                    | ISSUE            |  |  |  |  |