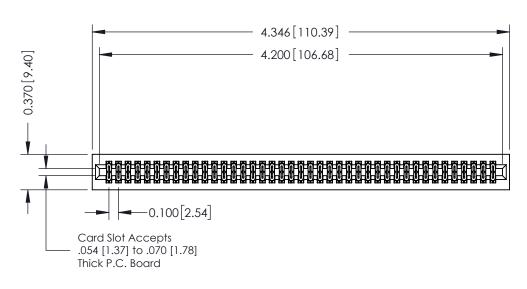

## **See Accompanying Pages for:**

- **Contact Bend Details**
- **Mounting Options**

| 342 / 392 Card Edge Connector |
|-------------------------------|
| Part Number: 342-082-560-201  |

YOUR CONNECTION TO QUALITY & SERVICE

| ACAD REFERENCE NO. 342 ENG MASTER |                  |  |  |  |  |
|-----------------------------------|------------------|--|--|--|--|
| DRAWN: J.LEE                      | DATE: OCT. 06/09 |  |  |  |  |
| CHECKED:                          | DATE:            |  |  |  |  |
| SCALE: NTS                        | SHEET 1 OF 3     |  |  |  |  |
| DRAWING NUMBER                    | ISSUE            |  |  |  |  |