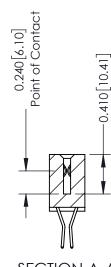

**Mounting Option** 01-No Mounting Lugs **Contact Detail** 

560-Extender Board Bend (Code 523 Contacts) .100 [2.54] Contact Spacing x .200 [5.08] Row Spacing

**SECTION A-A** 

342 Assembly

THIS IS A C.A.D. GENERATED DRAWING DO NOT MAKE MANUAL REVISIONS TO MASTER. ISSUE NUMBER

ORIGINAL

1

| 342 / 392 Series Card Edge Connector<br>Contact Bend Detail |                                                                                                                                   | ACAD REFERENCE NO. 342 ENG MASTER |             |          |          |
|-------------------------------------------------------------|-----------------------------------------------------------------------------------------------------------------------------------|-----------------------------------|-------------|----------|----------|
|                                                             |                                                                                                                                   | DRAWN:                            | J.LEE       | DATE: OC | T. 06/09 |
|                                                             |                                                                                                                                   | CHECKED                           | ):          | DATE:    |          |
| EDAC INC                                                    | ARE THE PROPERTY OF EDAC INC.,AND SHALL NOT BE REPRODUCED,OR COPIED OR USED AS THE BASIS FOR THE MANUFACTURE OR SALE OF APPARATUS | SCALE:                            | NTS         | SHEET :  | 2 OF 3   |
| TORONTO, ONTARIO                                            |                                                                                                                                   | DRAWING                           | NUMBER      |          | ISSUE    |
| YOUR CONNECTION TO QUALITY & SERVICE                        |                                                                                                                                   | 3                                 | 42 Assembly |          | 1        |