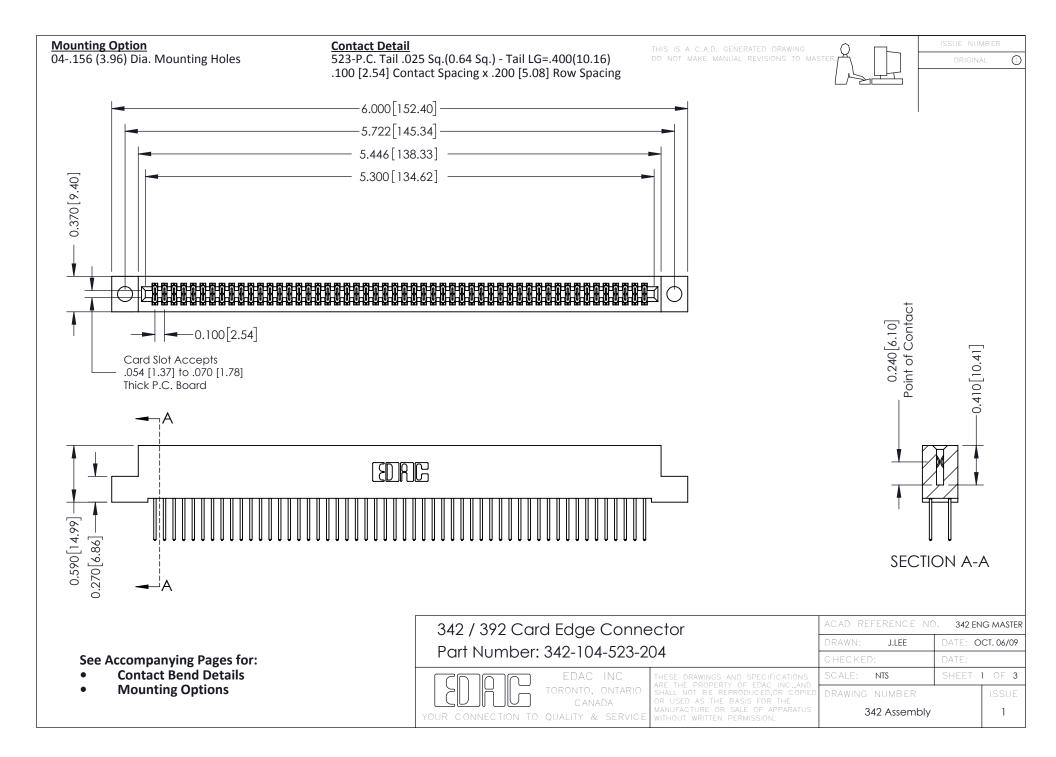

THIS IS A C.A.D. GENERATED DRAWING DO NOT MAKE MANUAL REVISIONS TO MASTER. ISSUE NUMBER

ORIGINAL

1



| 342 / 392 Series Card Edge Connector<br>Contact Bend Detail |                                                                                                                                                                                                  | ACAD REFERENCE NO. 342 ENG MASTER |             |                  |        |
|-------------------------------------------------------------|--------------------------------------------------------------------------------------------------------------------------------------------------------------------------------------------------|-----------------------------------|-------------|------------------|--------|
|