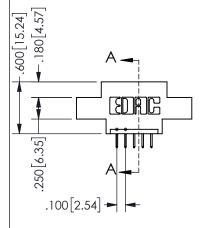

THIS IS A C.A.D. GENERATED DRAWING DO NOT MAKE MANUAL REVISIONS TO MASTER.

ISSUE NUMBER

ORIGINAL

1

**Contact Dimensions:** 524-P.C. Tail .018 Sq.(0.46 Sq.) - Tail LG=.175(4.45) .100 (2.54) Contact Spacing x .200 (5.08) Row Spacing

## **SECTION A-A**

345/395 SERIES CARD EDGE CONNECTOR PART NUMBER: 345-005-524-602

**EDAC INC** TORONTO, ONTARIO CANADA

THESE DRAWINGS AND SPECIFICATIONS ARE THE PROPERTY OF EDAC INC., AND SHALL NOT BE REPRODUCED, OR COPIED OR USED AS THE BASIS FOR THE MANUFACTURE OR SALE OF APPARATUS WITHOUT WRITTEN PERMISSION.

345/395 SERIES CARD EDGE CONNECTOR CONTACT CODE 555,556,558,559,560 DIMENSIONS

YOUR CONNECTION TO QUALITY & SERVICE

**EDAC INC** TORONTO, ONTARIO CANADA

THESE DRAWINGS AND SPECIFICATIONS ARE THE PROPERTY OF EDAC INC.,AND SHALL NOT BE REPRODUCED, OR COPIED OR USED AS THE BASIS FOR THE MANUFACTURE OR SALE OF APPARATUS WITHOUT WRITTEN PERMISSION.