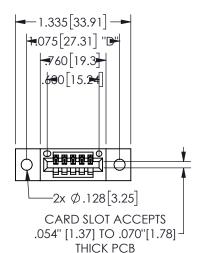

.160 4.06 .330[8.38] POINT OF CARD SLOT CONTACT

## **SECTION A-A**

345/395 SERIES CARD EDGE CONNECTOR PART NUMBER: 345-005-524-602

**EDAC INC** TORONTO, ONTARIO CANADA

THESE DRAWINGS AND SPECIFICATIONS ARE THE PROPERTY OF EDAC INC., AND SHALL NOT BE REPRODUCED, OR COPIED OR USED AS THE BASIS FOR THE MANUFACTURE OR SALE OF APPARATUS WITHOUT WRITTEN PERMISSION.

345/395 SERIES CARD EDGE CONNECTOR CONTACT CODE 555,556,558,559,560 DIMENSIONS

YOUR CONNECTION TO QUALITY & SERVICE

**EDAC INC** TORONTO, ONTARIO CANADA

THESE DRAWINGS AND SPECIFICATIONS ARE THE PROPERTY OF EDAC INC.,AND SHALL NOT BE REPRODUCED, OR COPIED OR USED AS THE BASIS FOR THE MANUFACTURE OR SALE OF APPARATUS WITHOUT WRITTEN PERMISSION.