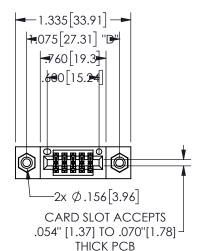

THIS IS A C.A.D. GENERATED DRAWING DO NOT MAKE MANUAL REVISIONS TO MASTER.

ISSUE NUMBER

ORIGINAL

1

<u>Contact Dimensions:</u>
523-P.C. Tail .025 Sq.(0.64 Sq.) - Tail LG=.390(9.91)
.100 (2.54) Contact Spacing x .200 (5.08) Row Spacing

## **SECTION A-A**

345/395 SERIES CARD EDGE CONNECTOR PART NUMBER: 345-010-523-208

**EDAC INC** TORONTO, ONTARIO CANADA

THESE DRAWINGS AND SPECIFICATIONS ARE THE PROPERTY OF EDAC INC.,AND SHALL NOT BE REPRODUCED, OR COPIED OR USED AS THE BASIS FOR THE MANUFACTURE OR SALE OF APPARATUS WITHOUT WRITTEN PERMISSION.

| ACAD REFERENCE NO.  | 345-ENG-MASTER   |
|---------------------|------------------|
| DRAWN: R.STA.MONICA | DATE:MAY.16/2017 |
| CHECKED:            | DATE:            |
| SCALE: NTS          | SHEET 1 OF 2     |
| DRAWING NUMBER      | ISSUE            |
| 345-ENG-MASTER      | 1                |
|                     | <b>I</b>         |