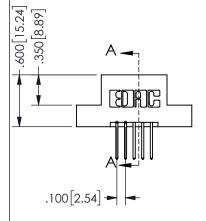

## **SECTION A-A**

345/395 SERIES CARD EDGE CONNECTOR PART NUMBER: 345-010-523-208

**EDAC INC** TORONTO, ONTARIO CANADA

THESE DRAWINGS AND SPECIFICATIONS ARE THE PROPERTY OF EDAC INC.,AND SHALL NOT BE REPRODUCED, OR COPIED OR USED AS THE BASIS FOR THE MANUFACTURE OR SALE OF APPARATUS WITHOUT WRITTEN PERMISSION.

| ACAD REFERENCE NO.  | 345-ENG-MASTER   |
|---------------------|------------------|
| DRAWN: R.STA.MONICA | DATE:MAY.16/2017 |
| CHECKED:            | DATE:            |
| SCALE: NTS          | SHEET 1 OF 2     |
| DRAWING NUMBER      | ISSUE            |
| 345-ENG-MASTER      | 1                |
|                     | <b>I</b>         |