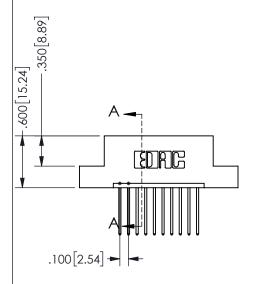

## 345/395 SERIES CARD EDGE CONNECTOR PART NUMBER: 345-010-540-108

YOUR CONNECTION TO QUALITY & SERVICE

**EDAC INC** TORONTO, ONTARIO CANADA

THESE DRAWINGS AND SPECIFICATIONS ARE THE PROPERTY OF EDAC INC.,AND SHALL NOT BE REPRODUCED, OR COPIED OR USED AS THE BASIS FOR THE MANUFACTURE OR SALE OF APPARATUS WITHOUT WRITTEN PERMISSION.