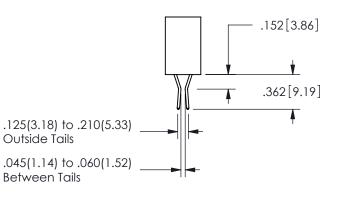

SECTION A A

.160 4.06

POINT OF

CONTACT

ISSUE NUMBER ORIGINAL

1

**Contact Code 558** 

Contact Code 559

**Contact Code 560** 

INSULATOR MATERIAL: THERMOPLASTIC POLYESTER, UL 94V-0 DAP MATERIAL AVAILABLE UPON REQUEST

CONTACT MATERIAL; COPPER ALLOY CONTACT PLATING: GOLD ON THE MATING AREA, TIN PLATING ON THE CONTACT TAILS, NICKEL UNDERPLATE

345/395 SERIES CARD EDGE CONNECTOR CONTACT CODE 555,556,558,559,560 DIMENSIONS

YOUR CONNECTION TO QUALITY & SERVICE

**EDAC INC** TORONTO, ONTARIO CANADA

THESE DRAWINGS AND SPECIFICATIONS ARE THE PROPERTY OF EDAC INC.,AND SHALL NOT BE REPRODUCED, OR COPIED OR USED AS THE BASIS FOR THE MANUFACTURE OR SALE OF APPARATUS WITHOUT WRITTEN PERMISSION.