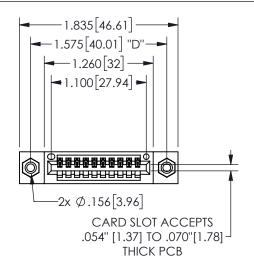

## 345/395 SERIES CARD EDGE CONNECTOR PART NUMBER: 345-010-540-108

YOUR CONNECTION TO QUALITY & SERVICE

**EDAC INC** TORONTO, ONTARIO CANADA

THESE DRAWINGS AND SPECIFICATIONS ARE THE PROPERTY OF EDAC INC.,AND SHALL NOT BE REPRODUCED, OR COPIED OR USED AS THE BASIS FOR THE MANUFACTURE OR SALE OF APPARATUS WITHOUT WRITTEN PERMISSION.

.370 9.4

.330[8.38]

CARD SLOT