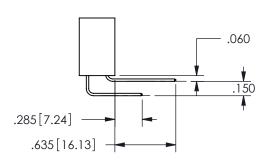

SECTION A A

.160 4.06

POINT OF

CONTACT

ISSUE NUMBER ORIGINAL

1

**Contact Code 558** 

Contact Code 559

**Contact Code 560** 

INSULATOR MATERIAL: THERMOPLASTIC POLYESTER, UL 94V-0 DAP MATERIAL AVAILABLE UPON REQUEST

CONTACT MATERIAL; COPPER ALLOY CONTACT PLATING: GOLD ON THE MATING AREA, TIN PLATING ON THE CONTACT TAILS, NICKEL UNDERPLATE

345/395 SERIES CARD EDGE CONNECTOR CONTACT CODE 555,556,558,559,560 DIMENSIONS

YOUR CONNECTION TO QUALITY & SERVICE

**EDAC INC** TORONTO, ONTARIO CANADA

THESE DRAWINGS AND SPECIFICATIONS ARE THE PROPERTY OF EDAC INC.,AND SHALL NOT BE REPRODUCED, OR COPIED OR USED AS THE BASIS FOR THE MANUFACTURE OR SALE OF APPARATUS WITHOUT WRITTEN PERMISSION.