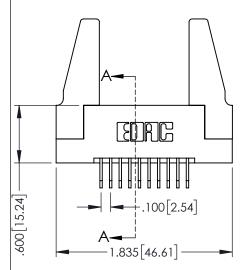

Contact Dimensions: 558-90 Degree Bend (Code 541 Contacts) See Sheet 2 for Contact Code 555, 556, 558, 559, 560 Dimensions

THIS IS A C.A.D. GENERATED DRAWING

ISSUE NUMBER

38] CARD SLOT

ORIGINAL

1

- INSULATOR MATERIAL: THERMOPLASTIC PBT BLACK, UL 94V-0
- CONTACT MATERIAL; COPPER TIN ALLOY
   CONTACT PLATING: GOLD ON THE MATING AREA, TIN PLATING ON THE CONTACT TAILS, NICKEL UNDERPLATE

|  | .330[8      |
|--|-------------|
|  |             |
|  | SECTION A-A |
|  |             |

| 345/395 SERIES CARD EDGE CONNECTOR   |                                                                                                       |                | ACAD REFERENCE NO. 345-ENG-MASTER |         |           |  |
|--------------------------------------|-------------------------------------------------------------------------------------------------------|----------------|-----------------------------------|---------|-----------|--|
|                                      |                                                                                                       |                | STA.MONICA                        | DATE:MA | Y.16/2017 |  |
| 1 AKT NOMBER, 343-010-330-100        |                                                                                                       | CHECKED:       |                                   | DATE:   |           |  |
| COOO EDAC INC                        | THESE DRAWINGS AND SPECIFICATIONS ARE THE PROPERTY OF EDAC INCAND                                     | SCALE:         | 1:1                               | SHEET 1 | OF 2      |  |
| TORONTO, ONTARIO                     | SHALL NOT BE REPRODUCED,OR COPIED<br>OR USED AS THE BASIS FOR THE<br>MANUFACTURE OR SALE OF APPARATUS | DRAWING I      | NUMBER                            |         | ISSUE     |  |
| CANADA                               |                                                                                                       | 345-ENG-MASTER |                                   |         | 1         |  |
| YOUR CONNECTION TO QUALITY & SERVICE | WITHOUT WRITTEN PERMISSION.                                                                           |                |                                   |         |           |  |