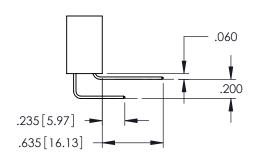

**Contact Code 558** 

Contact Code 559

**Contact Code 560** 

INSULATOR MATERIAL: THERMOPLASTIC POLYESTER, UL 94V-0

DAP MATERIAL AVAILABLE UPON REQUEST

CONTACT MATERIAL; COPPER ALLOY CONTACT PLATING: GOLD ON THE MATING AREA, TIN PLATING ON THE CONTACT TAILS, NICKEL UNDERPLATE

## 345/395 SERIES CARD EDGE CONNECTOR CONTACT CODE 555,556,558,559,560 DIMENSIONS

YOUR CONNECTION TO QUALITY & SERVICE

|   | ACAD REFERENCE NO. 345-ENG-MASTER |                  |  |  |  |  |
|---|-----------------------------------|------------------|--|--|--|--|
|   | DRAWN: R.STA.MONICA               | DATE:MAY.16/2017 |  |  |  |  |
|   | CHECKED:                          | DATE:            |  |  |  |  |
|   | SCALE: 1:1                        | SHEET 2 OF 2     |  |  |  |  |
| D | DRAWING NUMBER                    | ISSUE            |  |  |  |  |