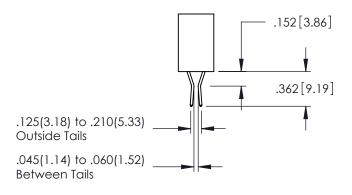

**Contact Code 558** 

Contact Code 559

**Contact Code 560** 

INSULATOR MATERIAL: THERMOPLASTIC POLYESTER, UL 94V-0

DAP MATERIAL AVAILABLE UPON REQUEST

CONTACT MATERIAL; COPPER ALLOY CONTACT PLATING: GOLD ON THE MATING AREA, TIN PLATING ON THE CONTACT TAILS, NICKEL UNDERPLATE

## 345/395 SERIES CARD EDGE CONNECTOR CONTACT CODE 555,556,558,559,560 DIMENSIONS

YOUR CONNECTION TO QUALITY & SERVICE

|   | ACAD REFERENCE NO. 345-ENG-MASTER |                  |  |  |  |  |
|---|-----------------------------------|------------------|--|--|--|--|
|   | DRAWN: R.STA.MONICA               | DATE:MAY.16/2017 |  |  |  |  |
|   | CHECKED:                          | DATE:            |  |  |  |  |
|   | SCALE: 1:1                        | SHEET 2 OF 2     |  |  |  |  |
| D | DRAWING NUMBER                    | ISSUE            |  |  |  |  |