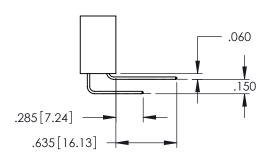

**Contact Code 558** 

Contact Code 559

**Contact Code 560** 

INSULATOR MATERIAL: THERMOPLASTIC POLYESTER, UL 94V-0

DAP MATERIAL AVAILABLE UPON REQUEST

CONTACT MATERIAL; COPPER ALLOY CONTACT PLATING: GOLD ON THE MATING AREA, TIN PLATING ON THE CONTACT TAILS, NICKEL UNDERPLATE

## 345/395 SERIES CARD EDGE CONNECTOR CONTACT CODE 555,556,558,559,560 DIMENSIONS

YOUR CONNECTION TO QUALITY & SERVICE

|   | ACAD REFERENCE NO. 345-ENG-MASTER |                  |  |  |  |  |
|---|-----------------------------------|------------------|--|--|--|--|
|   | DRAWN: R.STA.MONICA               | DATE:MAY.16/2017 |  |  |  |  |
|   | CHECKED:                          | DATE:            |  |  |  |  |
|   | SCALE: 1:1                        | SHEET 2 OF 2     |  |  |  |  |
| D | DRAWING NUMBER                    | ISSUE            |  |  |  |  |