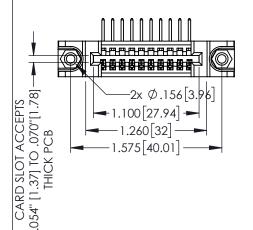

Contact Dimensions: 558-90 Degree Bend (Code 541 Contacts) See Sheet 2 for Contact Code 555, 556, 558, 559, 560 Dimensions

THIS IS A C.A.D. GENERATED DRAWING

ISSUE NUMBER

38] CARD SLOT

ORIGINAL

1

- INSULATOR MATERIAL: THERMOPLASTIC PBT BLACK, UL 94V-0
- CONTACT MATERIAL; COPPER TIN ALLOY
   CONTACT PLATING: GOLD ON THE MATING AREA, TIN PLATING ON THE CONTACT TAILS, NICKEL UNDERPLATE

|  | .330[8      |
|--|-------------|
|  |             |
|  | SECTION A-A |
|  |             |

| 345/395 SERIES CARD EDGE CONNECTOR   |                                                                                                       |                | ACAD REFERENCE NO. 345-ENG-MASTER |         |           |  |
|--------------------------------------|-------------------------------------------------------------------------------------------------------|----------------|-----------------------------------|---------|-----------|--|
|                                      |                                                                                                       |                | STA.MONICA                        | DATE:MA | Y.16/2017 |  |
| 1 AKT NOMBER, 343-010-330-100        |                                                                                                       | CHECKED:       |                                   | DATE:   |           |  |
| COOO EDAC INC                        | THESE DRAWINGS AND SPECIFICATIONS ARE THE PROPERTY OF EDAC INCAND                                     | SCALE:         | 1:1                               | SHEET 1 | OF 2      |  |
| TORONTO, ONTARIO                     | SHALL NOT BE REPRODUCED,OR COPIED<br>OR USED AS THE BASIS FOR THE<br>MANUFACTURE OR SALE OF APPARATUS | DRAWING I      | NUMBER                            |         | ISSUE     |  |
| CANADA                               |                                                                                                       | 345-ENG-MASTER |                                   |         | 1         |  |
| YOUR CONNECTION TO QUALITY & SERVICE | WITHOUT WRITTEN PERMISSION.                                                                           |                |                                   |         |           |  |