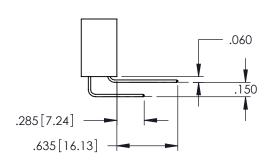

**SECTION A-A** 

**Contact Code 558** 

Contact Code 559

**Contact Code 560** 

INSULATOR MATERIAL: THERMOPLASTIC POLYESTER, UL 94V-0

DAP MATERIAL AVAILABLE UPON REQUEST

CONTACT MATERIAL; COPPER ALLOY CONTACT PLATING: GOLD ON THE MATING AREA, TIN PLATING ON THE CONTACT TAILS, NICKEL UNDERPLATE

## 345/395 SERIES CARD EDGE CONNECTOR CONTACT CODE 555,556,558,559,560 DIMENSIONS

YOUR CONNECTION TO QUALITY & SERVICE

|   | ACAD REFERENCE NO   | . 345-ENG-MASTER         |
|---|---------------------|--------------------------|
|   | DRAWN: R.STA.MONICA | DATE: <b>MAY.16/2017</b> |
| • | CHECKED:            | DATE:                    |
|   | SCALE: 1:1          | SHEET 2 OF 2             |
| D | DRAWING NUMBER      | ISSUE                    |