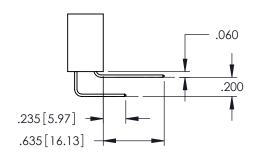

**SECTION A-A** 

**Contact Code 558** 

Contact Code 559

**Contact Code 560** 

INSULATOR MATERIAL: THERMOPLASTIC POLYESTER, UL 94V-0

DAP MATERIAL AVAILABLE UPON REQUEST

CONTACT MATERIAL; COPPER ALLOY CONTACT PLATING: GOLD ON THE MATING AREA, TIN PLATING ON THE CONTACT TAILS, NICKEL UNDERPLATE

## 345/395 SERIES CARD EDGE CONNECTOR CONTACT CODE 555,556,558,559,560 DIMENSIONS

YOUR CONNECTION TO QUALITY & SERVICE

|   | ACAD REFERENCE NO   | . 345-ENG-MASTER         |
|---|---------------------|--------------------------|
|   | DRAWN: R.STA.MONICA | DATE: <b>MAY.16/2017</b> |
| • | CHECKED:            | DATE:                    |
|   | SCALE: 1:1          | SHEET 2 OF 2             |
| D | DRAWING NUMBER      | ISSUE                    |