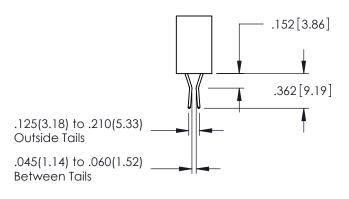

**SECTION A-A** 

**Contact Code 558** 

Contact Code 559

**Contact Code 560** 

INSULATOR MATERIAL: THERMOPLASTIC POLYESTER, UL 94V-0

DAP MATERIAL AVAILABLE UPON REQUEST

CONTACT MATERIAL; COPPER ALLOY CONTACT PLATING: GOLD ON THE MATING AREA, TIN PLATING ON THE CONTACT TAILS, NICKEL UNDERPLATE

## 345/395 SERIES CARD EDGE CONNECTOR CONTACT CODE 555,556,558,559,560 DIMENSIONS

YOUR CONNECTION TO QUALITY & SERVICE

|   | ACAD REFERENCE NO   | . 345-ENG-MASTER         |
|---|---------------------|--------------------------|
|   | DRAWN: R.STA.MONICA | DATE: <b>MAY.16/2017</b> |
| • | CHECKED:            | DATE:                    |
|   | SCALE: 1:1          | SHEET 2 OF 2             |
| D | DRAWING NUMBER      | ISSUE                    |