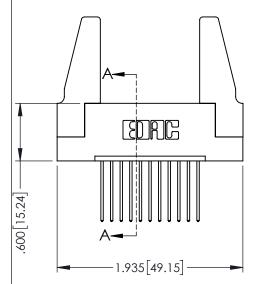

| 345/395 SERIES CARD EDGE CONNECTOR |
|------------------------------------|
| PART NUMBER: 345-011-542-188       |

EDNC

EDAC INC TORONTO, ONTARIO CANADA

YOUR CONNECTION TO QUALITY & SERVICE WITH

| THESE DRAWINGS AND SPECIFICATIONS ARE THE PROPERTY OF EDAC INC. AND SHALL NOT BE REPRODUCED OR COPIED OR USED AS THE BASIS FOR THE |
|------------------------------------------------------------------------------------------------------------------------------------|
| MANUFACTURE OR SALE OF APPARATUS WITHOUT WRITTEN PERMISSION.                                                                       |
|                                                                                                                                    |

Contact Dimensions: 542-Wire Wrap .025 Sq.(0.64 Sq.) - Tail LG=.645(16.38) .100 (2.54) Contact Spacing x .200 (5.08) Row Spacing

THIS IS A C.A.D. GENERATED DRAWING DO NOT MAKE MANUAL REVISIONS TO MAST

ISSUE NUMBER