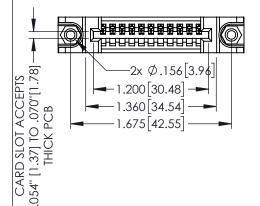

.160[4.06] POINT OF CONTACT

.150 [3.81]

-.330[8.38] CARD SLOT

ORIGINAL

1

INSULATOR MATERIAL: THERMOPLASTIC PBT BLACK, UL 94V-0

 CONTACT MATERIAL; COPPER TIN ALLOY
 CONTACT PLATING: GOLD ON THE MATING AREA, TIN PLATING ON THE CONTACT TAILS, NICKEL UNDERPLATE

| 345/395 SERIES CARD EDGE CONNECTOR |
|------------------------------------|
| PART NUMBER: 345-011-542-188       |

EDNC

EDAC INC TORONTO, ONTARIO CANADA

YOUR CONNECTION TO QUALITY & SERVICE WITH

| THESE DRAWINGS AND SPECIFICATIONS ARE THE PROPERTY OF EDAC INC. AND SHALL NOT BE REPRODUCED OR COPIED OR USED AS THE BASIS FOR THE |
|------------------------------------------------------------------------------------------------------------------------------------|
| MANUFACTURE OR SALE OF APPARATUS WITHOUT WRITTEN PERMISSION.                                                                       |
|                                                                                                                                    |