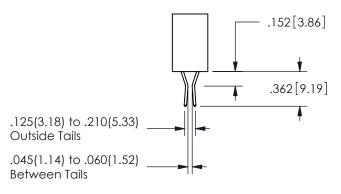

<u>Contact Dimensions:</u>
500-Wire Hole .050x.025(1.27x0.64) - Tail LG=.260(6.60)
.100 (2.54) Contact Spacing x .200 (5.08) Row Spacing

.160 4.06 .330[8.38] POINT OF CARD SLOT CONTACT .370 9.4

ISSUE NUMBER ORIGINAL

1

**Contact Code 558** 

Contact Code 559

**Contact Code 560** 

INSULATOR MATERIAL: THERMOPLASTIC POLYESTER, UL 94V-0 DAP MATERIAL AVAILABLE UPON REQUEST

CONTACT MATERIAL; COPPER ALLOY CONTACT PLATING: GOLD ON THE MATING AREA, TIN PLATING ON THE CONTACT TAILS, NICKEL UNDERPLATE