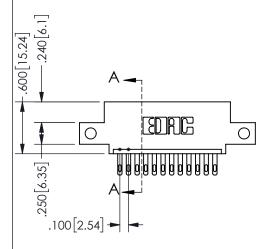

THIS IS A C.A.D. GENERATED DRAWING DO NOT MAKE MANUAL REVISIONS TO MASTER.

ISSUE NUMBER

ORIGINAL

1

-2.035[51.69] -1.460<sup>[37.08]</sup>-1.300 [33.02] -CARD SLOT ACCEPTS .054" [1.37] TO .070"[1.78] <sup>\(\)</sup> THICK PCB

<u>Contact Dimensions:</u>
500-Wire Hole .050x.025(1.27x0.64) - Tail LG=.260(6.60)
.100 (2.54) Contact Spacing x .200 (5.08) Row Spacing

.160 4.06 .330[8.38] POINT OF CARD SLOT CONTACT .370 9.4

## **SECTION A-A**

345/395 SERIES CARD EDGE CONNECTOR PART NUMBER: 345-012-500-412

**EDAC INC** TORONTO, ONTARIO CANADA

THESE DRAWINGS AND SPECIFICATIONS ARE THE PROPERTY OF EDAC INC., AND SHALL NOT BE REPRODUCED, OR COPIED OR USED AS THE BASIS FOR THE MANUFACTURE OR SALE OF APPARATUS WITHOUT WRITTEN PERMISSION.