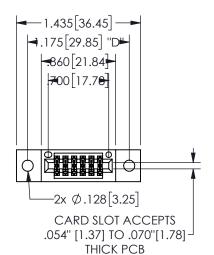

THIS IS A C.A.D. GENERATED DRAWING DO NOT MAKE MANUAL REVISIONS TO MASTER.

ISSUE NUMBER

ORIGINAL

1

**Contact Dimensions:** 524-P.C. Tail .018 Sq.(0.46 Sq.) - Tail LG=.175(4.45) .100 (2.54) Contact Spacing x .200 (5.08) Row Spacing

## SECTION A-A

345/395 SERIES CARD EDGE CONNECTOR PART NUMBER: 345-012-524-202

**EDAC INC** TORONTO, ONTARIO CANADA

THESE DRAWINGS AND SPECIFICATIONS ARE THE PROPERTY OF EDAC INC.,AND SHALL NOT BE REPRODUCED, OR COPIED OR USED AS THE BASIS FOR THE MANUFACTURE OR SALE OF APPARATUS WITHOUT WRITTEN PERMISSION.

| OLOHOITT            |                  |  |
|---------------------|------------------|--|
| ACAD REFERENCE NO.  | 345-ENG-MASTER   |  |
| DRAWN: R.STA.MONICA | DATE:MAY.16/2017 |  |
| CHECKED:            | DATE:            |  |
| SCALE: NTS          | SHEET 1 OF 2     |  |
| DRAWING NUMBER      | ISSUE            |  |
| 345-ENG-MASTER      | 1                |  |
|                     |                  |  |