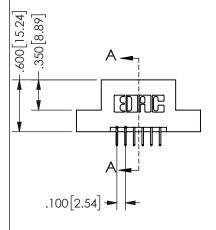

## SECTION A-A

345/395 SERIES CARD EDGE CONNECTOR PART NUMBER: 345-012-524-202

**EDAC INC** TORONTO, ONTARIO CANADA

THESE DRAWINGS AND SPECIFICATIONS ARE THE PROPERTY OF EDAC INC.,AND SHALL NOT BE REPRODUCED, OR COPIED OR USED AS THE BASIS FOR THE MANUFACTURE OR SALE OF APPARATUS WITHOUT WRITTEN PERMISSION.

| OLOHOITT            |                  |  |
|---------------------|------------------|--|
| ACAD REFERENCE NO.  | 345-ENG-MASTER   |  |
| DRAWN: R.STA.MONICA | DATE:MAY.16/2017 |  |
| CHECKED:            | DATE:            |  |
| SCALE: NTS          | SHEET 1 OF 2     |  |
| DRAWING NUMBER      | ISSUE            |  |
| 345-ENG-MASTER      | 1                |  |
|                     |                  |  |