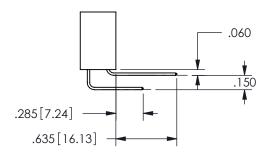

THIS IS A C.A.D. GENERATED DRAWING DO NOT MAKE MANUAL REVISIONS TO MASTER.

ISSUE NUMBER

ORIGINAL

1

**Contact Dimensions:** 524-P.C. Tail .018 Sq.(0.46 Sq.) - Tail LG=.175(4.45) .100 (2.54) Contact Spacing x .200 (5.08) Row Spacing

.160 4.06 .330[8.38] POINT OF CARD SLOT CONTACT .370 9.4

## SECTION A-A

345/395 SERIES CARD EDGE CONNECTOR PART NUMBER: 345-012-524-202

**EDAC INC** TORONTO, ONTARIO CANADA

THESE DRAWINGS AND SPECIFICATIONS ARE THE PROPERTY OF EDAC INC.,AND SHALL NOT BE REPRODUCED, OR COPIED OR USED AS THE BASIS FOR THE MANUFACTURE OR SALE OF APPARATUS WITHOUT WRITTEN PERMISSION.