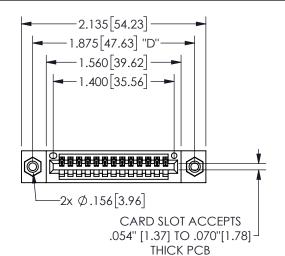

THIS IS A C.A.D. GENERATED DRAWING DO NOT MAKE MANUAL REVISIONS TO MASTER.

.330[8.38]

CARD SLOT

ISSUE NUMBER

.160 4.06

POINT OF

CONTACT

SECTION A-A

ORIGINAL

1

-.180[4.57] 600 15.24 250 [6.35] .100[2.54]

<u>Contact Dimensions:</u>
500-Wire Hole .050x.025(1.27x0.64) - Tail LG=.260(6.60)
.100 (2.54) Contact Spacing x .200 (5.08) Row Spacing

.370 9.4

## 345/395 SERIES CARD EDGE CONNECTOR PART NUMBER: 345-013-500-608

YOUR CONNECTION TO QUALITY & SERVICE

**EDAC INC** TORONTO, ONTARIO CANADA

THESE DRAWINGS AND SPECIFICATIONS ARE THE PROPERTY OF EDAC INC.,AND SHALL NOT BE REPRODUCED, OR COPIED OR USED AS THE BASIS FOR THE MANUFACTURE OR SALE OF APPARATUS WITHOUT WRITTEN PERMISSION.