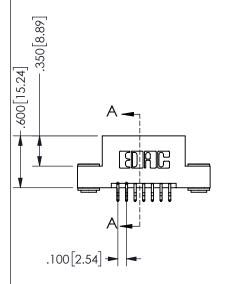

## 345/395 SERIES CARD EDGE CONNECTOR PART NUMBER: 345-014-556-203

YOUR CONNECTION TO QUALITY & SERVICE

**EDAC INC** TORONTO, ONTARIO CANADA

THESE DRAWINGS AND SPECIFICATIONS ARE THE PROPERTY OF EDAC INC.,AND SHALL NOT BE REPRODUCED, OR COPIED OR USED AS THE BASIS FOR THE MANUFACTURE OR SALE OF APPARATUS WITHOUT WRITTEN PERMISSION.

| 3LC11O147171        |                  |
|---------------------|------------------|
| ACAD REFERENCE NO.  | 345-ENG-MASTER   |
| DRAWN: R.STA.MONICA | DATE:MAY.16/2017 |
| CHECKED:            | DATE:            |
| SCALE: NTS          | SHEET 1 OF 2     |
| DRAWING NUMBER      | ISSUE            |
| 345-ENG-MASTER      | 1                |