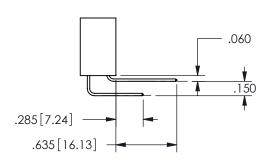

## **Contact Dimensions:** 556-Extender Board Bend (Code 520 Contacts) See Sheet 2 for Contact Code 555, 556, 558, 559, 560 **Dimensions**

.160 4.06 .330[8.38] POINT OF CARD SLOT CONTACT .370 9.4

SECTION A-A

ISSUE NUMBER ORIGINAL

1

**Contact Code 558** 

Contact Code 559

**Contact Code 560** 

- INSULATOR MATERIAL: THERMOPLASTIC POLYESTER, UL 94V-0 DAP MATERIAL AVAILABLE UPON REQUEST
- CONTACT MATERIAL; COPPER ALLOY