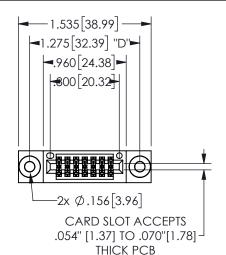

## 345/395 SERIES CARD EDGE CONNECTOR PART NUMBER: 345-014-556-203

YOUR CONNECTION TO QUALITY & SERVICE

**EDAC INC** TORONTO, ONTARIO CANADA

THESE DRAWINGS AND SPECIFICATIONS ARE THE PROPERTY OF EDAC INC.,AND SHALL NOT BE REPRODUCED, OR COPIED OR USED AS THE BASIS FOR THE MANUFACTURE OR SALE OF APPARATUS WITHOUT WRITTEN PERMISSION.

| 3LC11O147171        |                  |
|---------------------|------------------|
| ACAD REFERENCE NO.  | 345-ENG-MASTER   |
| DRAWN: R.STA.MONICA | DATE:MAY.16/2017 |
| CHECKED:            | DATE:            |
| SCALE: NTS          | SHEET 1 OF 2     |
| DRAWING NUMBER      | ISSUE            |
| 345-ENG-MASTER      | 1                |