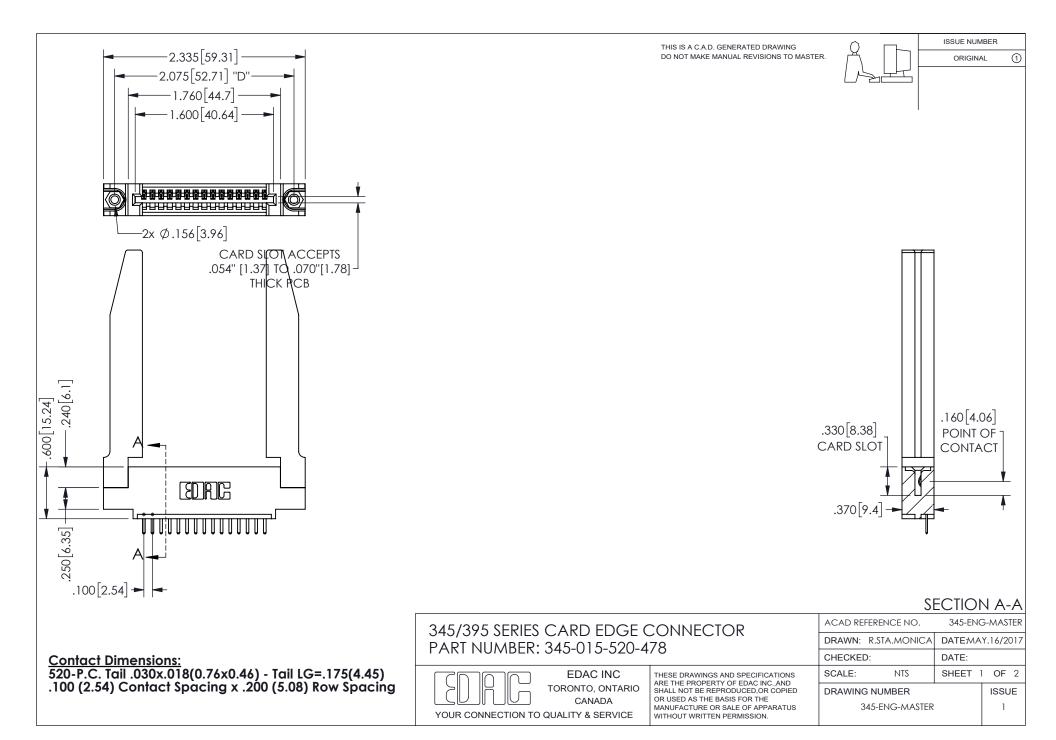

ISSUE NUMBER ORIGINAL

1

**Contact Code 558** 

Contact Code 559

Contact Code 560

INSULATOR MATERIAL: THERMOPLASTIC POLYESTER, UL 94V-0

DAP MATERIAL AVAILABLE UPON REQUEST

CONTACT MATERIAL; COPPER ALLOY CONTACT PLATING: GOLD ON THE MATING AREA, TIN PLATING ON THE CONTACT TAILS, NICKEL UNDERPLATE

345/395 SERIES CARD EDGE CONNECTOR CONTACT CODE 555,556,558,559,560 DIMENSIONS

YOUR CONNECTION TO QUALITY & SERVICE

**EDAC INC** TORONTO, ONTARIO CANADA

THESE DRAWINGS AND SPECIFICATIONS ARE THE PROPERTY OF EDAC INC.,AND SHALL NOT BE REPRODUCED, OR COPIED OR USED AS THE BASIS FOR THE MANUFACTURE OR SALE OF APPARATUS WITHOUT WRITTEN PERMISSION.

|  | ACAD REFERENCE NO.  | 345-ENG-MASTER   |
|--|---------------------|------------------|
|  | DRAWN: R.STA.MONICA | DATE:MAY.16/2017 |
|  | CHECKED:            | DATE:            |
|  | SCALE: 1:1          | SHEET 2 OF 2     |
|  | DRAWING NUMBER      | ISSUE            |
|  | 0.45 5110 1440750   | ,                |

345-ENG-MASTER