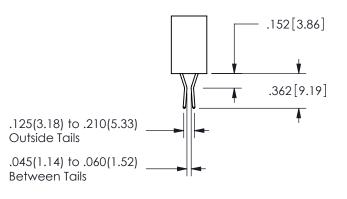

ISSUE NUMBER ORIGINAL

1

**Contact Code 558** 

Contact Code 559

Contact Code 560

INSULATOR MATERIAL: THERMOPLASTIC POLYESTER, UL 94V-0

DAP MATERIAL AVAILABLE UPON REQUEST

CONTACT MATERIAL; COPPER ALLOY CONTACT PLATING: GOLD ON THE MATING AREA, TIN PLATING ON THE CONTACT TAILS, NICKEL UNDERPLATE

345/395 SERIES CARD EDGE CONNECTOR CONTACT CODE 555,556,558,559,560 DIMENSIONS

YOUR CONNECTION TO QUALITY & SERVICE

**EDAC INC** TORONTO, ONTARIO CANADA

THESE DRAWINGS AND SPECIFICATIONS ARE THE PROPERTY OF EDAC INC.,AND SHALL NOT BE REPRODUCED, OR COPIED OR USED AS THE BASIS FOR THE MANUFACTURE OR SALE OF APPARATUS WITHOUT WRITTEN PERMISSION.

|  | ACAD REFERENCE NO.  | 345-ENG-MASTER   |
|--|---------------------|------------------|
|  | DRAWN: R.STA.MONICA | DATE:MAY.16/2017 |
|  | CHECKED:            | DATE:            |
|  | SCALE: 1:1          | SHEET 2 OF 2     |
|  | DRAWING NUMBER      | ISSUE            |
|  | 0.45 5110 1440750   | ,                |

345-ENG-MASTER