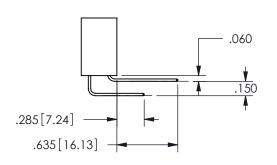

ISSUE NUMBER ORIGINAL

1

**Contact Code 558** 

Contact Code 559

Contact Code 560

INSULATOR MATERIAL: THERMOPLASTIC POLYESTER, UL 94V-0

DAP MATERIAL AVAILABLE UPON REQUEST

CONTACT MATERIAL; COPPER ALLOY CONTACT PLATING: GOLD ON THE MATING AREA, TIN PLATING ON THE CONTACT TAILS, NICKEL UNDERPLATE

345/395 SERIES CARD EDGE CONNECTOR CONTACT CODE 555,556,558,559,560 DIMENSIONS

YOUR CONNECTION TO QUALITY & SERVICE

**EDAC INC** TORONTO, ONTARIO CANADA

THESE DRAWINGS AND SPECIFICATIONS ARE THE PROPERTY OF EDAC INC.,AND SHALL NOT BE REPRODUCED, OR COPIED OR USED AS THE BASIS FOR THE MANUFACTURE OR SALE OF APPARATUS WITHOUT WRITTEN PERMISSION.

|  | ACAD REFERENCE NO.  | 345-ENG-MASTER   |
|--|---------------------|------------------|
|  | DRAWN: R.STA.MONICA | DATE:MAY.16/2017 |
|  | CHECKED:            | DATE:            |
|  | SCALE: 1:1          | SHEET 2 OF 2     |
|  | DRAWING NUMBER      | ISSUE            |
|  | 0.45 5110 1440750   | ,                |

345-ENG-MASTER