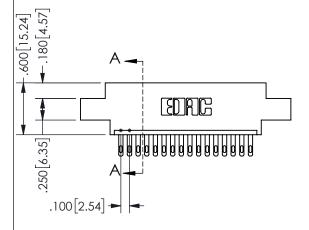

## SECTION A-A

345/395 SERIES CARD EDGE CONNECTOR PART NUMBER: 345-016-500-602

**EDAC INC** TORONTO, ONTARIO CANADA

THESE DRAWINGS AND SPECIFICATIONS ARE THE PROPERTY OF EDAC INC.,AND SHALL NOT BE REPRODUCED, OR COPIED OR USED AS THE BASIS FOR THE MANUFACTURE OR SALE OF APPARATUS WITHOUT WRITTEN PERMISSION.