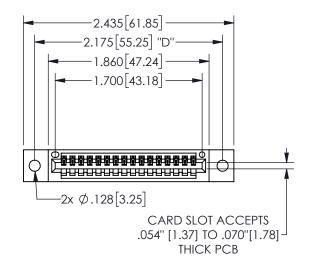

## SECTION A-A

345/395 SERIES CARD EDGE CONNECTOR PART NUMBER: 345-016-500-602

**EDAC INC** TORONTO, ONTARIO CANADA

THESE DRAWINGS AND SPECIFICATIONS ARE THE PROPERTY OF EDAC INC.,AND SHALL NOT BE REPRODUCED, OR COPIED OR USED AS THE BASIS FOR THE MANUFACTURE OR SALE OF APPARATUS WITHOUT WRITTEN PERMISSION.

| ACAD REFERENCE NO.  | 345-ENG-MASTER   |
|---------------------|------------------|
| DRAWN: R.STA.MONICA | DATE:MAY.16/2017 |
| CHECKED:            | DATE:            |
| SCALE: NTS          | SHEET 1 OF 2     |
| DRAWING NUMBER      | ISSUE            |
| 345-ENG-MASTER      | 1                |
|                     | <b>I</b>         |