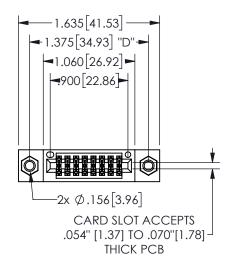

.160 4.06 .330[8.38] POINT OF CARD SLOT CONTACT .370 9.4

## SECTION A-A

345/395 SERIES CARD EDGE CONNECTOR PART NUMBER: 345-016-520-507

**EDAC INC** TORONTO, ONTARIO CANADA

THESE DRAWINGS AND SPECIFICATIONS ARE THE PROPERTY OF EDAC INC.,AND SHALL NOT BE REPRODUCED, OR COPIED OR USED AS THE BASIS FOR THE MANUFACTURE OR SALE OF APPARATUS WITHOUT WRITTEN PERMISSION.

| ACAD REFERENCE NO.  | 345-ENG-MASTER   |
|---------------------|------------------|
| DRAWN: R.STA.MONICA | DATE:MAY.16/2013 |
| CHECKED:            | DATE:            |
| SCALE: NTS          | SHEET 1 OF 2     |
| DRAWING NUMBER      | ISSUE            |
| 345-ENG-MASTER      | 1                |
|                     |                  |