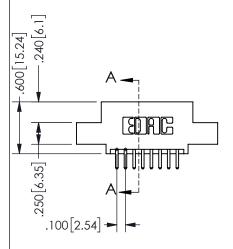

THIS IS A C.A.D. GENERATED DRAWING DO NOT MAKE MANUAL REVISIONS TO MASTER.

ISSUE NUMBER

ORIGINAL

1

<u>Contact Dimensions:</u>
520-P.C. Tail .030x.018(0.76x0.46) - Tail LG=.175(4.45)
.100 (2.54) Contact Spacing x .200 (5.08) Row Spacing

.160 4.06 .330[8.38] POINT OF CARD SLOT CONTACT .370 9.4

## SECTION A-A

345/395 SERIES CARD EDGE CONNECTOR PART NUMBER: 345-016-520-507

**EDAC INC** TORONTO, ONTARIO CANADA

THESE DRAWINGS AND SPECIFICATIONS ARE THE PROPERTY OF EDAC INC.,AND SHALL NOT BE REPRODUCED, OR COPIED OR USED AS THE BASIS FOR THE MANUFACTURE OR SALE OF APPARATUS WITHOUT WRITTEN PERMISSION.