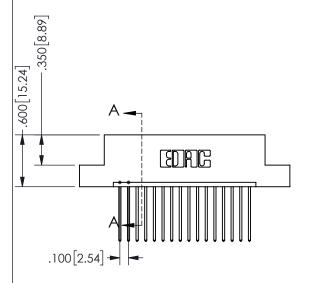

SECTION A-A

ORIGINAL 1

ISSUE NUMBER

**Contact Code 558** 

Contact Code 559

**Contact Code 560** 

- INSULATOR MATERIAL: THERMOPLASTIC POLYESTER, UL 94V-0 DAP MATERIAL AVAILABLE UPON REQUEST
- CONTACT MATERIAL; COPPER ALLOY

CONTACT PLATING: GOLD ON THE MATING AREA, TIN PLATING ON THE CONTACT TAILS, NICKEL UNDERPLATE

345/395 SERIES CARD EDGE CONNECTOR CONTACT CODE 555,556,558,559,560 DIMENSIONS

YOUR CONNECTION TO QUALITY & SERVICE