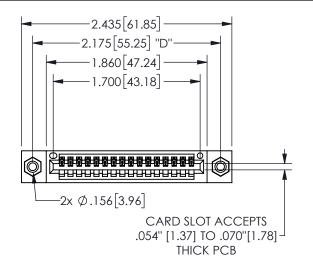

## 345/395 SERIES CARD EDGE CONNECTOR PART NUMBER: 345-016-542-108

YOUR CONNECTION TO QUALITY & SERVICE

**EDAC INC** TORONTO, ONTARIO CANADA

THESE DRAWINGS AND SPECIFICATIONS ARE THE PROPERTY OF EDAC INC.,AND SHALL NOT BE REPRODUCED, OR COPIED OR USED AS THE BASIS FOR THE MANUFACTURE OR SALE OF APPARATUS WITHOUT WRITTEN PERMISSION.

THIS IS A C.A.D. GENERATED DRAWING DO NOT MAKE MANUAL REVISIONS TO MASTER.

ISSUE NUMBER

ORIGINAL

1

<u>Contact Dimensions:</u>
542-Wire Wrap .025 Sq.(0.64 Sq.) - Tail LG=.645(16.38)
.100 (2.54) Contact Spacing x .200 (5.08) Row Spacing