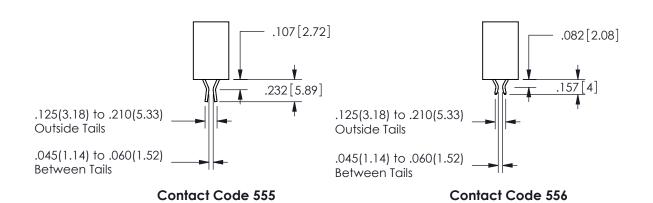

ORIGINAL 1

ISSUE NUMBER

**Contact Code 558** 

Contact Code 559

**Contact Code 560** 

INSULATOR MATERIAL: THERMOPLASTIC POLYESTER, UL 94V-0

DAP MATERIAL AVAILABLE UPON REQUEST

CONTACT MATERIAL; COPPER ALLOY

## 345/395 SERIES CARD EDGE CONNECTOR CONTACT CODE 555,556,558,559,560 DIMENSIONS

YOUR CONNECTION TO QUALITY & SERVICE

**EDAC INC** TORONTO, ONTARIO CANADA

THESE DRAWINGS AND SPECIFICATIONS ARE THE PROPERTY OF EDAC INC.,AND SHALL NOT BE REPRODUCED, OR COPIED OR USED AS THE BASIS FOR THE MANUFACTURE OR SALE OF APPARATUS WITHOUT WRITTEN PERMISSION.

| ACAD REFERENCE NO.  | 345-ENG-MASTER   |
|---------------------|------------------|
| DRAWN: R.STA.MONICA | DATE:MAY.16/2017 |
| CHECKED:            | DATE:            |
| SCALE: 1:1          | SHEET 2 OF 2     |
| DRAWING NUMBER      | ISSUE            |
| 345-ENG-MASTER      | 1                |