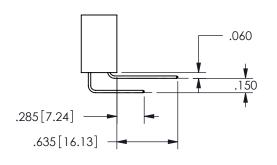

THIS IS A C.A.D. GENERATED DRAWING DO NOT MAKE MANUAL REVISIONS TO MASTER.

ISSUE NUMBER

ORIGINAL

THICK PCB

<u>Contact Dimensions:</u>
558-90 Degree Bend (Code 541 Contacts)
See Sheet 2 for Contact Code 555, 556, 558, 559, 560 **Dimensions** 

.160 4.06 .330[8.38] POINT OF CARD SLOT CONTACT .370 9.4 .200 5.08