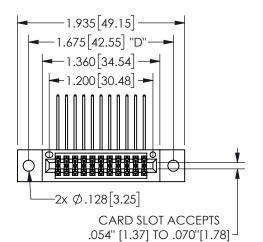

## **SECTION A-A**

345/395 SERIES CARD EDGE CONNECTOR PART NUMBER: 345-022-558-502

**EDAC INC** TORONTO, ONTARIO CANADA

THESE DRAWINGS AND SPECIFICATIONS ARE THE PROPERTY OF EDAC INC.,AND SHALL NOT BE REPRODUCED, OR COPIED OR USED AS THE BASIS FOR THE MANUFACTURE OR SALE OF APPARATUS WITHOUT WRITTEN PERMISSION.

| ACAD REFERENCE NO.  | 345-ENG-MASTER   |
|---------------------|------------------|
| DRAWN: R.STA.MONICA | DATE:MAY.16/2017 |
| CHECKED:            | DATE:            |
| SCALE: NTS          | SHEET 1 OF 2     |
| DRAWING NUMBER      | ISSUE            |
| 345-ENG-MASTER      | 1                |
|                     | <b>I</b>         |