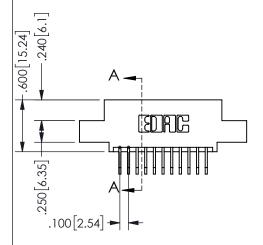

## **SECTION A-A**

345/395 SERIES CARD EDGE CONNECTOR PART NUMBER: 345-022-558-502

**EDAC INC** TORONTO, ONTARIO CANADA

THESE DRAWINGS AND SPECIFICATIONS ARE THE PROPERTY OF EDAC INC.,AND SHALL NOT BE REPRODUCED, OR COPIED OR USED AS THE BASIS FOR THE MANUFACTURE OR SALE OF APPARATUS WITHOUT WRITTEN PERMISSION.

| ACAD REFERENCE NO.  | 345-ENG-MASTER   |
|---------------------|------------------|
| DRAWN: R.STA.MONICA | DATE:MAY.16/2017 |
| CHECKED:            | DATE:            |
| SCALE: NTS          | SHEET 1 OF 2     |
| DRAWING NUMBER      | ISSUE            |
| 345-ENG-MASTER      | 1                |
|                     | <b>I</b>         |