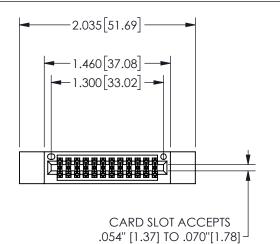

345/395 SERIES CARD EDGE CONNECTOR PART NUMBER: 345-024-542-812

YOUR CONNECTION TO QUALITY & SERVICE

**EDAC INC** TORONTO, ONTARIO CANADA

THESE DRAWINGS AND SPECIFICATIONS ARE THE PROPERTY OF EDAC INC.,AND SHALL NOT BE REPRODUCED, OR COPIED OR USED AS THE BASIS FOR THE MANUFACTURE OR SALE OF APPARATUS WITHOUT WRITTEN PERMISSION.

**SECTION A-A** 

| .330[8.38]<br>CARD SLOT | .160[4.06]<br>POINT OF<br>CONTACT |
|-------------------------|-----------------------------------|
| .370[9.4]               |                                   |