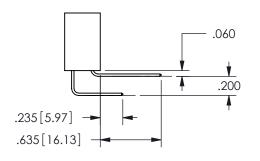

THIS IS A C.A.D. GENERATED DRAWING DO NOT MAKE MANUAL REVISIONS TO MASTER.

ISSUE NUMBER

ORIGINAL

1

THICK PCB

<u>Contact Dimensions:</u>
542-Wire Wrap .025 Sq.(0.64 Sq.) - Tail LG=.645(16.38)
.100 (2.54) Contact Spacing x .200 (5.08) Row Spacing

345/395 SERIES CARD EDGE CONNECTOR PART NUMBER: 345-024-542-812

YOUR CONNECTION TO QUALITY & SERVICE

**EDAC INC** TORONTO, ONTARIO CANADA

THESE DRAWINGS AND SPECIFICATIONS ARE THE PROPERTY OF EDAC INC.,AND SHALL NOT BE REPRODUCED, OR COPIED OR USED AS THE BASIS FOR THE MANUFACTURE OR SALE OF APPARATUS WITHOUT WRITTEN PERMISSION.