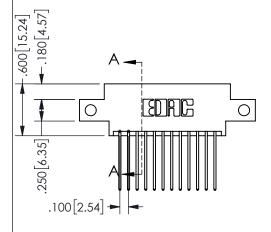

ISSUE NUMBER ORIGINAL

1

**Contact Code 558** 

Contact Code 559

Contact Code 560

INSULATOR MATERIAL: THERMOPLASTIC POLYESTER, UL 94V-0 DAP MATERIAL AVAILABLE UPON REQUEST

CONTACT MATERIAL; COPPER ALLOY CONTACT PLATING: GOLD ON THE MATING AREA, TIN PLATING ON THE CONTACT TAILS, NICKEL UNDERPLATE

## 345/395 SERIES CARD EDGE CONNECTOR CONTACT CODE 555,556,558,559,560 DIMENSIONS

YOUR CONNECTION TO QUALITY & SERVICE

**EDAC INC** TORONTO, ONTARIO CANADA

THESE DRAWINGS AND SPECIFICATIONS ARE THE PROPERTY OF EDAC INC.,AND SHALL NOT BE REPRODUCED, OR COPIED OR USED AS THE BASIS FOR THE MANUFACTURE OR SALE OF APPARATUS WITHOUT WRITTEN PERMISSION.

THIS IS A C.A.D. GENERATED DRAWING DO NOT MAKE MANUAL REVISIONS TO MASTER.

ISSUE NUMBER

ORIGINAL

1

THICK PCB

<u>Contact Dimensions:</u>
542-Wire Wrap .025 Sq.(0.64 Sq.) - Tail LG=.645(16.38)
.100 (2.54) Contact Spacing x .200 (5.08) Row Spacing